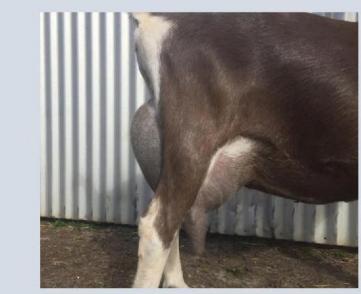

# 1st Exhibit 5 How exciting to judge a 6th lactation doe and to see such continuing qualities of dairiness have been carried through. Her chest and withers are classic and display strength and character. Her torso is beautifully sprung with great length and a magnificent barrel. Although the udder is not displaying the producton of youth, the rear photo gives us the impression of where the udder over many lactations swelled to fill the broad escutcheon. This doe is a picture of dairy character and sustained milking prowess. Her udder still displays great forward attachment and the tortuous milk veins giving a hint of the enormous amount of milk produced by this doe. Her face tells me more, she has a calm and engaging stare that shows her patience and endurance as well as a strength that held her in the alpha group of the herd. Thank you for sharing.

#### ACHTALLULAH BELLA BRYONY LEPOIDEVIN

3RD