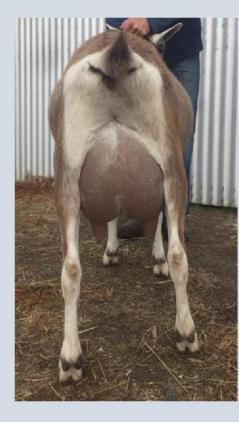

# **1 St Exhibit 18** Id love to see this doe in the flesh and to allow her to really show off. I can see the length of torso and a developing barrel. She provides us with a glimpse of a long and level rump. As she is running through the udder varies from a freshened udder but still shows the characte of brad attachment, evenness and a strong medial ligament. Great potential.