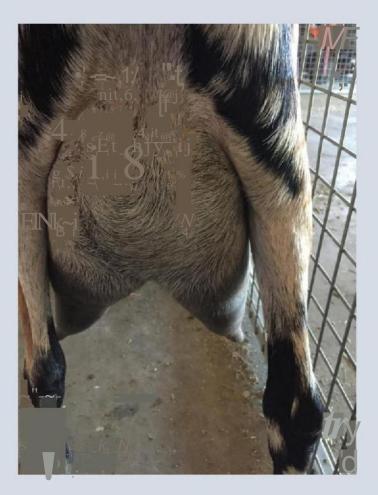

# 1ST LACTATION BEST UDDER

1 St Exceptional capacity a beautifully balanced udder that attached high and wide to the rar and strongly attached forward RODEN CACHE VERONA BELINDA CARDINAL.

2<sup>ND</sup> Exhibit 17 A beautifully balanced udder with great capacity. A high wide rear attachment with strong medial ligament. Milk out was a great feature and a strong forward attachment. RODEN MALIBU BELINDA CARDINAL