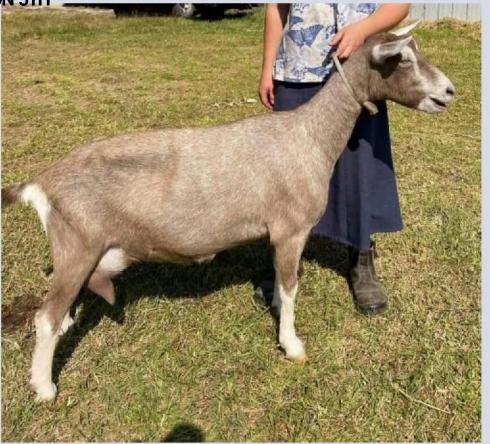

#### CLASS 9 ALPINE DOE IN MILK EXHIBIT 18 DOB 16/8/16

#### KIDDED 9/18 CAROLANN PLAYGIRL

LACTATION 1 st RUNNING THROUGH

# **1 St Exhibit 18** Id love to see this doe in the flesh and to allow her to really show off. I can see the length of torso and a developing barrel. She provides us with a glimpse of a long and level rump. As she is running through the udder varies from a freshened udder but still shows the characte of brad attachment, evenness and a strong medial ligament. Great potential.