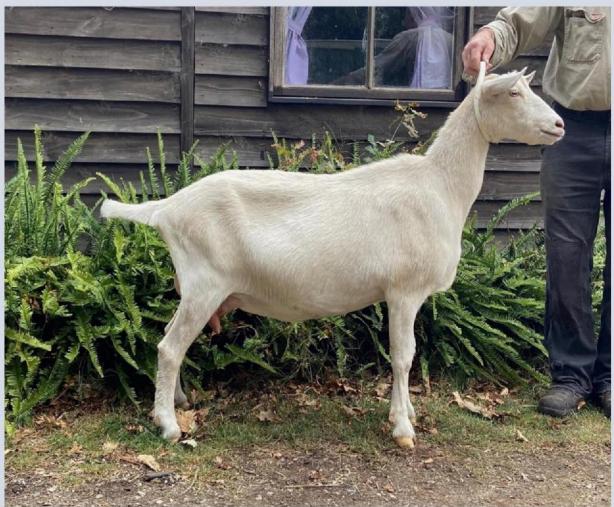

### CLASS 3 TOGGENBURG DOE IN MILK EXHIBIT 6 DOB 14/9/18

KIDDED 16/11/20 RODEN CACHE VERONA

# TOGGENBURG DOE

| 1st             | Exhibit 6 | First Lactation, the future is assured with this doe. Lets look at her in sequence. A powerful muzzle with erect ear set leads to a long neckline. The blend to the shoulder is smooth and muscular. The chest is deep and broad and we get a glimpse of a prominent wither. She displays a strong topline which runs into a level and long rump. The barrel is deep and well sprung with great depth for her age. Then the udder, such a high and broad attachment to the rear is stunning, the medial ligament is strong and supports the large udder beautifully, the teat placement is perfect. And true to that long rump, the udder attaches well forward in a smooth meeting with the barrel. This young doe has a charismatic and engaging style. Dairiness exemplified. |
|-----------------|-----------|----------------------------------------------------------------------------------------------------------------------------------------------------------------------------------------------------------------------------------------------------------------------------------------------------------------------------------------------------------------------------------------------------------------------------------------------------------------------------------------------------------------------------------------------------------------------------------------------------------------------------------------------------------------------------------------------------------------------------------------------------------------------------------|
| 2 <sup>ND</sup> | Exhibit 7 | RODEN CACHE VERONA BELINDA CARDINAL<br>This doe has a beautiful topline. Long strong and the blend over the rump is superb. The length of the body and rump are<br>impressive. A very strong muzzle combined with a long neckline frame this doe, the elegance coming form the legth and blend<br>exhibited in the udder, where the attachment is high and broad, the teats placed beautifully and the forward attachment seems<br>to be inching further forward to the barrel. A beautiful doe.                                                                                                                                                                                                                                                                                 |
| 3RD             | Exhibit 9 | RODEN CACHE CHEYENNE<br>This doe displays a strong head sand muzzle, the neck and shoulder are strong and blended. Once again we can view the body<br>displaying length and blending into a level long rump. The attachment of udder is strong and high with great forward attachment<br>The strength of stance displays her ability to handle the milk production. Such a youthful and energetic doe for 5 lactations.                                                                                                                                                                                                                                                                                                                                                          |
| 4TH             | Exhibit 8 | KUDUMBA MALKIJAH CARRIE FLORENCE<br>A young doe, she is beginning to develop into production. Her body shows good length with a strong topline. For a young doe, the<br>docile impression in that powerful broad head is impressive. A strong stance over the rump.<br>EDENDALE ARCADIA EDENDALE FARM                                                                                                                                                                                                                                                                                                                                                                                                                                                                            |