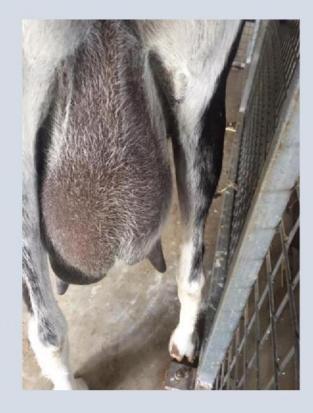

# TOGGENBURG DOE

| 1st             | Exhibit 6 | First Lactation, the future is assured with this doe. Lets look at her in sequence. A powerful muzzle with erect ear set leads to a long neckline. The blend to the shoulder is smooth and muscular. The chest is deep and broad and we get a glimpse of a prominent wither. She displays a strong topline which runs into a level and long rump. The barrel is deep and well sprung with great depth for her age. Then the udder, such a high and broad attachment to the rear is stunning, the medial ligament is strong and supports the large udder beautifully, the teat placement is perfect. And true to that long rump, the udder attaches well forward in a smooth meeting with the barrel. This young doe has a charismatic and engaging style. Dairiness exemplified. |
|-----------------|-----------|----------------------------------------------------------------------------------------------------------------------------------------------------------------------------------------------------------------------------------------------------------------------------------------------------------------------------------------------------------------------------------------------------------------------------------------------------------------------------------------------------------------------------------------------------------------------------------------------------------------------------------------------------------------------------------------------------------------------------------------------------------------------------------|
| 2 <sup>ND</sup> | Exhibit 7 | RODEN CACHE VERONA BELINDA CARDINAL<br>This doe has a beautiful topline. Long strong and the blend over the rump is superb. The length of the body and rump are<br>impressive. A very strong muzzle combined with a long neckline frame this doe, the elegance coming form the legth and blend<br>exhibited in the udder, where the attachment is high and broad, the teats placed beautifully and the forward attachment seems<br>to be inching further forward to the barrel. A beautiful doe.                                                                                                                                                                                                                                                                                 |
| 3RD             | Exhibit 9 | RODEN CACHE CHEYENNE<br>This doe displays a strong head sand muzzle, the neck and shoulder are strong and blended. Once again we can view the body<br>displaying length and blending into a level long rump. The attachment of udder is strong and high with great forward attachment<br>The strength of stance displays her ability to handle the milk production. Such a youthful and energetic doe for 5 lactations.                                                                                                                                                                                                                                                                                                                                                          |
| 4TH             | Exhibit 8 | KUDUMBA MALKIJAH CARRIE FLORENCE<br>A young doe, she is beginning to develop into production. Her body shows good length with a strong topline. For a young doe, the<br>docile impression in that powerful broad head is impressive. A strong stance over the rump.<br>EDENDALE ARCADIA EDENDALE FARM                                                                                                                                                                                                                                                                                                                                                                                                                                                                            |