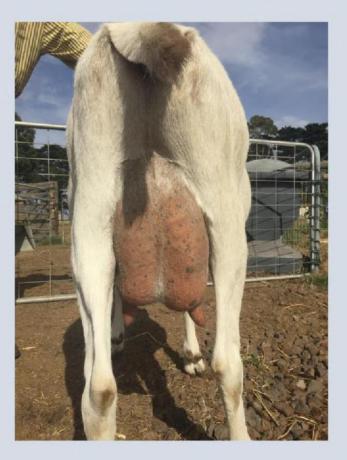

# TOGGENBURG DOE

| 1st             | Exhibit 6 | First Lactation, the future is assured with this doe. Lets look at her in sequence. A powerful muzzle with erect ear set leads to a long neckline. The blend to the shoulder is smooth and muscular. The chest is deep and broad and we get a glimpse of a prominent wither. She displays a strong topline which runs into a level and long rump. The barrel is deep and well sprung with great depth for her age. Then the udder, such a high and broad attachment to the rear is stunning, the medial ligament is strong and supports the large udder beautifully, the teat placement is perfect. And true to that long rump, the udder attaches well forward in a smooth meeting with the barrel. This young doe has a charismatic and engaging style. Dairiness exemplified. |
|-----------------|-----------|----------------------------------------------------------------------------------------------------------------------------------------------------------------------------------------------------------------------------------------------------------------------------------------------------------------------------------------------------------------------------------------------------------------------------------------------------------------------------------------------------------------------------------------------------------------------------------------------------------------------------------------------------------------------------------------------------------------------------------------------------------------------------------|
| 2 <sup>ND</sup> | Exhibit 7 | RODEN CACHE VERONA BELINDA CARDINAL<br>This doe has a beautiful topline. Long strong and the blend over the rump is superb. The length of the body and rump are<br>impressive. A very strong muzzle combined with a long neckline frame this doe, the elegance coming form the legth and blend<br>exhibited in the udder, where the attachment is high and broad, the teats placed beautifully and the forward attachment seems<br>to be inching further forward to the barrel. A beautiful doe.                                                                                                                                                                                                                                                                                 |
| 3RD             | Exhibit 9 | RODEN CACHE CHEYENNE<br>This doe displays a strong head sand muzzle, the neck and shoulder are strong and blended. Once again we can view the body<br>displaying length and blending into a level long rump. The attachment of udder is strong and high with great forward attachment<br>The strength of stance displays her ability to handle the milk production. Such a youthful and energetic doe for 5 lactations.                                                                                                                                                                                                                                                                                                                                                          |
| 4TH             | Exhibit 8 | KUDUMBA MALKIJAH CARRIE FLORENCE<br>A young doe, she is beginning to develop into production. Her body shows good length with a strong topline. For a young doe, the<br>docile impression in that powerful broad head is impressive. A strong stance over the rump.<br>EDENDALE ARCADIA EDENDALE FARM                                                                                                                                                                                                                                                                                                                                                                                                                                                                            |