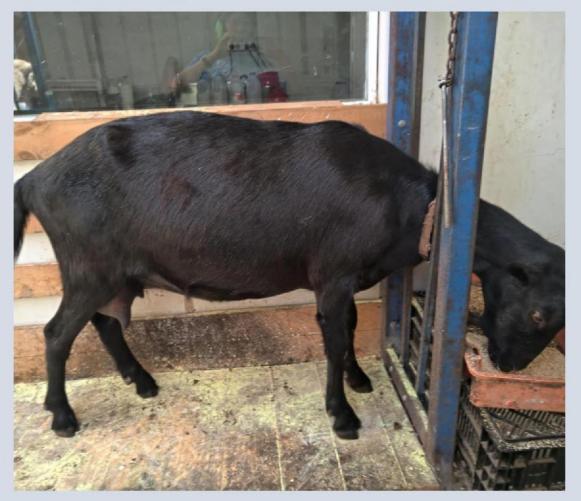

### CLASS 2 BRITISH ALPINE DOE IN MILK EXHIBIT 5 DOB 14/8/11

KIDDED 3/12/20 A CH TALLULAH BELLA

LACTATION 6TH

# 1st Exhibit 5 How exciting to judge a 6th lactation doe and to see such continuing qualities of dairiness have been carried through. Her chest and withers are classic and display strength and character. Her torso is beautifully sprung with great length and a magnificent barrel. Although the udder is not displaying the producton of youth, the rear photo gives us the impression of where the udder over many lactations swelled to fill the broad escutcheon. This doe is a picture of dairy character and sustained milking prowess. Her udder still displays great forward attachment and the tortuous milk veins giving a hint of the enormous amount of milk produced by this doe. Her face tells me more, she has a calm and engaging stare that shows her patience and endurance as well as a strength that held her in the alpha group of the herd. Thank you for sharing.

#### ACHTALLULAH BELLA BRYONY LEPOIDEVIN

3RD