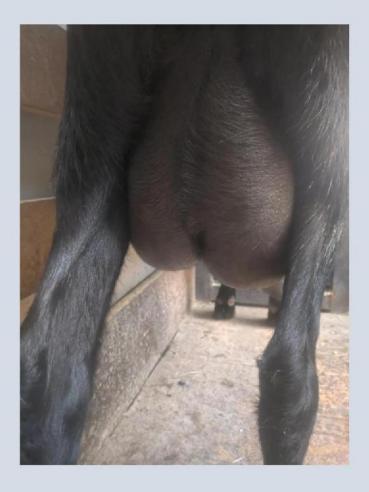

### CLASS 2 BRITISH ALPINE DOE IN MILK EXHIBIT 5 DOB 14/8/11

KIDDED 3/12/20 A CH TALLULAH BELLA

LACTATION 6TH

# 1st Exhibit 5 How exciting to judge a 6th lactation doe and to see such continuing qualities of dairiness have been carried through. Her chest and withers are classic and display strength and character. Her torso is beautifully sprung with great length and a magnificent barrel. Although the udder is not displaying the producton of youth, the rear photo gives us the impression of where the udder over many lactations swelled to fill the broad escutcheon. This doe is a picture of dairy character and sustained milking prowess. Her udder still displays great forward attachment and the tortuous milk veins giving a hint of the enormous amount of milk produced by this doe. Her face tells me more, she has a calm and engaging stare that shows her patience and endurance as well as a strength that held her in the alpha group of the herd. Thank you for sharing.

#### ACHTALLULAH BELLA BRYONY LEPOIDEVIN

3RD