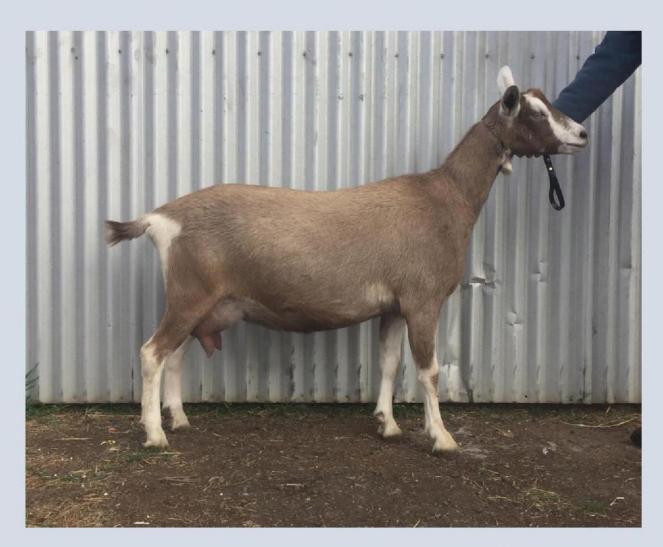

# SAANEN DOE

| 1st             | Exhibit 2 | This doe is a wonderful Dairy Goat. Her level topline runs to a level long rump, setting a great position for the udder to have a broader area of attachment. The prominent wither and deep chest give way to an even deeper barrel that displays well developed milk veins meeting a beautifully shaped and attached udder with a strong medial ligament. Her blend through the shoulder and through the thurls to the escutcheon, this doe is crafted, alluring and complete. A true Dairy Doe.<br>TARLEENA LADY LORETTA BELINDA CARDINAL |
|-----------------|-----------|---------------------------------------------------------------------------------------------------------------------------------------------------------------------------------------------------------------------------------------------------------------------------------------------------------------------------------------------------------------------------------------------------------------------------------------------------------------------------------------------------------------------------------------------|
| 2 <sup>ND</sup> | Exhibit 3 | The strength of topline is on display here once again. The height of the wither is balanced by the depth of the chest. Her strong stance is highlighted in the rear with square hocks and great length of rump. With exceptional spring of ribs and a beautifully deep barrel this doe also displays the areas of attachment in the udder being high and broad. A strong contender to her first place rival.                                                                                                                                |
|                 |           | TARLEENA LADY LAURELLE BELINDA CARDINAL                                                                                                                                                                                                                                                                                                                                                                                                                                                                                                     |
| 3RD             | Exhibit 1 | As you will appreciate, length is an important factor in my judging. It allows the doe to function efficiently, even during kidding times where the kiids crap the abdomen space. This doe displays that quality of length beautifully, continuing the length throug the rump allowing for a long and broad attachment. Her udder shows strong and extended attachement. One of her alluring qualities is the lovely long neckline that meets with a powerful forequarter.                                                                  |
|                 |           | SALETTE INFINITY PAUL& JENNY BAYARD                                                                                                                                                                                                                                                                                                                                                                                                                                                                                                         |
| 4TH             | Exhibit 4 | An older doe when first kidded , this girl is not out of place here. The length over the rump is showing the strong attachment of a blossoming udder. A strong and upright stance with a powerful chest. The development through the barrel is impressive showing good spring of rib and great development of depth.                                                                                                                                                                                                                        |
|                 |           | TALIA REENA CHRISTINE GORMAN                                                                                                                                                                                                                                                                                                                                                                                                                                                                                                                |