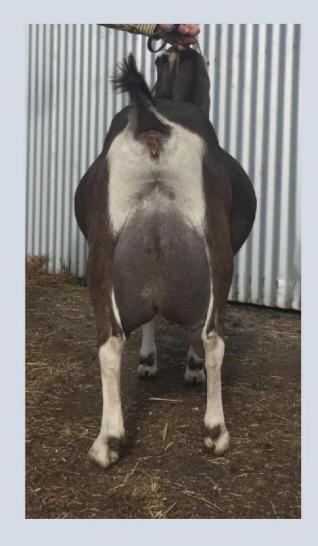

### CLASS 3 TOGGENBURG DOE IN MILK EXHIBIT 6 DOB 14/9/18

KIDDED 16/11/20 RODEN CACHE VERONA

# TOGGENBURG DOE

| 1st             | Exhibit 6 | First Lactation, the future is assured with this doe. Lets look at her in sequence. A powerful muzzle with erect ear set leads to a long neckline. The blend to the shoulder is smooth and muscular. The chest is deep and broad and we get a glimpse of a prominent wither. She displays a strong topline which runs into a level and long rump. The barrel is deep and well sprung with great depth for her age. Then the udder, such a high and broad attachment to the rear is stunning, the medial ligament is strong and supports the large udder beautifully, the teat placement is perfect. And true to that long rump, the udder attaches well forward in a smooth meeting with the barrel. This young doe has a charismatic and engaging style. Dairiness exemplified. |
|-----------------|-----------|----------------------------------------------------------------------------------------------------------------------------------------------------------------------------------------------------------------------------------------------------------------------------------------------------------------------------------------------------------------------------------------------------------------------------------------------------------------------------------------------------------------------------------------------------------------------------------------------------------------------------------------------------------------------------------------------------------------------------------------------------------------------------------|
| 2 <sup>ND</sup> | Exhibit 7 | RODEN CACHE VERONA BELINDA CARDINAL<br>This doe has a beautiful topline. Long strong and the blend over the rump is superb. The length of the body and rump are<br>impressive. A very strong muzzle combined with a long neckline frame this doe, the elegance coming form the legth and blend<br>exhibited in the udder, where the attachment is high and broad, the teats placed beautifully and the forward attachment seems<br>to be inching further forward to the barrel. A beautiful doe.                                                                                                                                                                                                                                                                                 |
| 3RD             | Exhibit 9 | RODEN CACHE CHEYENNE<br>This doe displays a strong head sand muzzle, the neck and shoulder are strong and blended. Once again we can view the body<br>displaying length and blending into a level long rump. The attachment of udder is strong and high with great forward attachment<br>The strength of stance displays her ability to handle the milk production. Such a youthful and energetic doe for 5 lactations.                                                                                                                                                                                                                                                                                                                                                          |
| 4TH             | Exhibit 8 | KUDUMBA MALKIJAH CARRIE FLORENCE<br>A young doe, she is beginning to develop into production. Her body shows good length with a strong topline. For a young doe, the<br>docile impression in that powerful broad head is impressive. A strong stance over the rump.<br>EDENDALE ARCADIA EDENDALE FARM                                                                                                                                                                                                                                                                                                                                                                                                                                                                            |