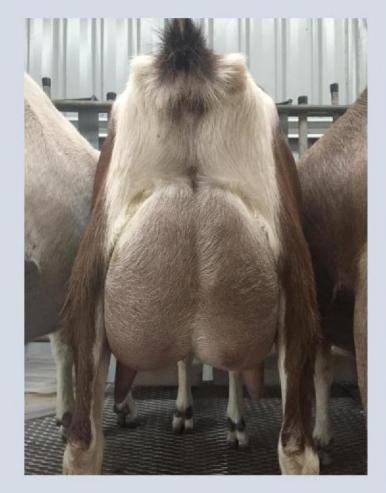

RODEN MALIBU BELINDA CARDNAL

3RD

#### CLASS 9 ALPINE DOE IN MILK EXHIBIT 18 DOB 16/8/16

#### KIDDED 9/18 CAROLANN PLAYGIRL

LACTATION 1 st RUNNING THROUGH





# ALPINE DOE

# **1 St Exhibit 18** Id love to see this doe in the flesh and to allow her to really show off. I can see the length of torso and a developing barrel. She provides us with a glimpse of a long and level rump. As she is running through the udder varies from a freshened udder but still shows the characte of brad attachment, evenness and a strong medial ligament. Great potential.

CAROLANN PLAYGIRL

 $2^{ND}$ 

3RD

## CLASS 1ST LACTATION BEST VESSELL EXHIBIT 1

#### DOB 22/10/19 SALETTE INFINITY

#### KIDDED 14/11/20







## CLASS 1ST LACTATION BEST VESSELL EXHIBIT 6

DOB 14/9/18

KIDDED 16/11/20 RODEN CACHE VERONA







## CLASS 1ST LACTATION BEST UDDER EXHIBIT 13

DOB 13/8/18

IMINAMUCK BELLENTINE

KIDDED 14/8/20







## CLASS 1ST LACTATION BEST UDDER EXHIBIT 14

### DOB 4/6/19 IMINAMUCK CELESTE KIDDED 8/12/20







## CLASS 1 ST LACTATION BEST UDDER EXHIBIT 17

 DOB 9/12/17
 RODEN MALIBU

 KIDDED 11/10/20





# 1ST LACTATION BEST UDDER

1 St Exceptional capacity a beautifully balanced udder that attached high and wide to the rar and strongly attached forward RODEN CACHE VERONA BELINDA CARDINAL.

2<sup>ND</sup> Exhibit 17 A beautifully balanced udder with great capacity. A high wide rear attachment with strong medial ligament. Milk out was a great feature and a strong forward attachment. RODEN MALIBU BELINDA CARDINAL

**3RD Exhibit** 1 Shape and evenness was a feature, a broad and well attached