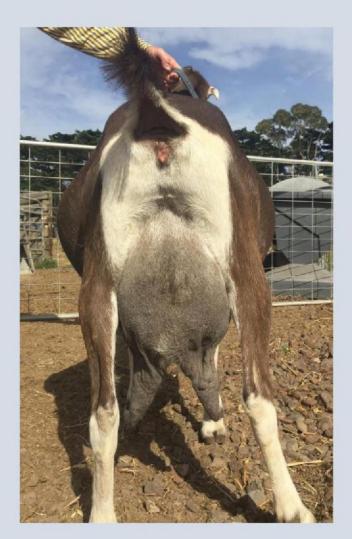

### CLASS 4 ANGLO NUBIAN DOE IN MILK EXHIBIT 10 DOB 14/9/17

KIDDED 7/7/20 DOWN UDDER AMAIA

# AN DOE

| 1st             | Exhibit 10 | Such an elegant doe, her stature is upright and pronounced. With a blend of neckline and beautiful shouldering, we once again see the value of a prominent wither. A strong backline that rises to the thurl is set off by the level long rump that supports her udder. Great depth to the barrel and a broadly attached udder, this doe has a dairiness that is enchanting.                                                                                                                                                                                                                                                                                                                                                                                                                                                                                                                                                                                                                        |
|-----------------|------------|-----------------------------------------------------------------------------------------------------------------------------------------------------------------------------------------------------------------------------------------------------------------------------------------------------------------------------------------------------------------------------------------------------------------------------------------------------------------------------------------------------------------------------------------------------------------------------------------------------------------------------------------------------------------------------------------------------------------------------------------------------------------------------------------------------------------------------------------------------------------------------------------------------------------------------------------------------------------------------------------------------|
| 2 <sup>ND</sup> | Exhibit 11 | Length is all I see in this photo. A powerful head with a long tubular neckline, the blend to the shoulder is superb. The height of the wither is exceptional but the long and well developed torso behind this is eyecatching. Great depth where needed and rump long and level supporting a well attached udder.                                                                                                                                                                                                                                                                                                                                                                                                                                                                                                                                                                                                                                                                                  |
|                 |            | ANAMA SAPPHIRE BRYONY LEPOIDEVIN                                                                                                                                                                                                                                                                                                                                                                                                                                                                                                                                                                                                                                                                                                                                                                                                                                                                                                                                                                    |
| 3RD             | Exhibit 15 | Lovely large framed doe with an elgant stance. Her withers and shoulders a beautifully blended and she possesses a great depth to the barrel. The topline rises to the thurls and with a short sweep through the rump. The udder displays a good forward attachment and well placed teats. SKYDREAMS VENTURA CARRIE FLORANCE                                                                                                                                                                                                                                                                                                                                                                                                                                                                                                                                                                                                                                                                        |
| 4th             | Exhibit 13 | A graceful doe with a long and level topline. Her assets are the distinctive neckline and high blended wither. The udder displays solid attachment which generates from the rump. IMINAMUCK BELLENTINE JEMIMAH VAN GEFFEL                                                                                                                                                                                                                                                                                                                                                                                                                                                                                                                                                                                                                                                                                                                                                                           |
| 5th             | Exhibit 14 | Great potential shown here in this young doe. I love the head carriage (for exhibitors this alert stance does capture a judges eye). She shows characteristics of body length and a burgeoning udder.<br>IMINAMUCK CELESTE JEMIMAH VAN GEFFEL<br>Although this doe has some superb qualities, as a judge I will be attributing points to udder development (we place 33.3%<br>on udders). As this doe is on the run through and is reaching the dry stage, I can only judge on 66.7%. Having said that I<br>was so pleased to see such a great stature. Her long, deep barrel, deep chest and exquisite level rump leave me gasping<br>for more of this doe. She displays strength, length and a rear stance that is copy book. Added to that is a head and neckline<br>that oozes Nubian class. She heaped up a huge amount of that 66.7% allotted to her and for us all, would like to see her in<br>this competition in milk on the next round of virtual shows.<br>KILLARA RAM AISHA DEB PORTER |
| 6th             | Exhibit 12 |                                                                                                                                                                                                                                                                                                                                                                                                                                                                                                                                                                                                                                                                                                                                                                                                                                                                                                                                                                                                     |