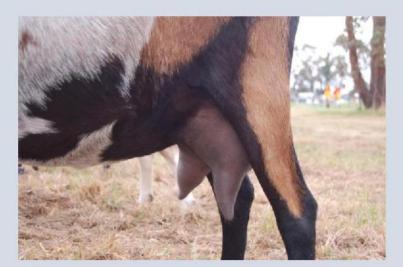

# TOGGENBURG DOE

| 1st             | Exhibit 6 | First Lactation, the future is assured with this doe. Lets look at her in sequence. A powerful muzzle with erect ear set leads to a long neckline. The blend to the shoulder is smooth and muscular. The chest is deep and broad and we get a glimpse of a prominent wither. She displays a strong topline which runs into a level and long rump. The barrel is deep and well sprung with great depth for her age. Then the udder, such a high and broad attachment to the rear is stunning, the medial ligament is strong and supports the large udder beautifully, the teat placement is perfect. And true to that long rump, the udder attaches well forward in a smooth meeting with the barrel. This young doe has a charismatic and engaging style. Dairiness exemplified. |
|-----------------|-----------|----------------------------------------------------------------------------------------------------------------------------------------------------------------------------------------------------------------------------------------------------------------------------------------------------------------------------------------------------------------------------------------------------------------------------------------------------------------------------------------------------------------------------------------------------------------------------------------------------------------------------------------------------------------------------------------------------------------------------------------------------------------------------------|
| 2 <sup>ND</sup> | Exhibit 7 | RODEN CACHE VERONA BELINDA CARDINAL<br>This doe has a beautiful topline. Long strong and the blend over the rump is superb. The length of the body and rump are<br>impressive. A very strong muzzle combined with a long neckline frame this doe, the elegance coming form the legth and blend<br>exhibited in the udder, where the attachment is high and broad, the teats placed beautifully and the forward attachment seems<br>to be inching further forward to the barrel. A beautiful doe.                                                                                                                                                                                                                                                                                 |
| 3RD             | Exhibit 9 | RODEN CACHE CHEYENNE<br>This doe displays a strong head sand muzzle, the neck and shoulder are strong and blended. Once again we can view the body<br>displaying length and blending into a level long rump. The attachment of udder is strong and high with great forward attachment<br>The strength of stance displays her ability to handle the milk production. Such a youthful and energetic doe for 5 lactations.                                                                                                                                                                                                                                                                                                                                                          |
| 4TH             | Exhibit 8 | KUDUMBA MALKIJAH CARRIE FLORENCE<br>A young doe, she is beginning to develop into production. Her body shows good length with a strong topline. For a young doe, the<br>docile impression in that powerful broad head is impressive. A strong stance over the rump.<br>EDENDALE ARCADIA EDENDALE FARM                                                                                                                                                                                                                                                                                                                                                                                                                                                                            |