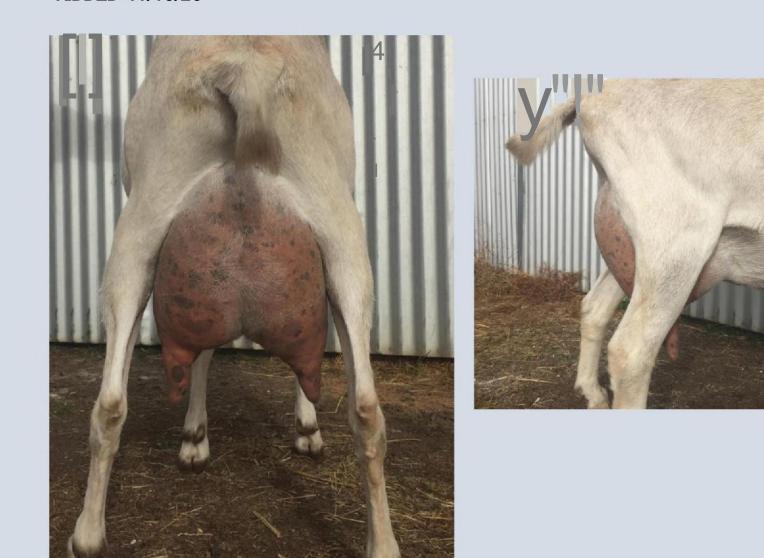

### CLASS 1 SAANEN DOE IN MILK EXHIBIT 4 DOB 7/10/14

KIDDED 14/10/20 TALIA REENA

# SAANEN DOE

| 1st             | Exhibit 2 | This doe is a wonderful Dairy Goat. Her level topline runs to a level long rump, setting a great position for the udder to have a broader area of attachment. The prominent wither and deep chest give way to an even deeper barrel that displays well developed milk veins meeting a beautifully shaped and attached udder with a strong medial ligament. Her blend through the shoulder and through the thurls to the escutcheon, this doe is crafted, alluring and complete. A true Dairy Doe.<br>TARLEENA LADY LORETTA BELINDA CARDINAL |
|-----------------|-----------|---------------------------------------------------------------------------------------------------------------------------------------------------------------------------------------------------------------------------------------------------------------------------------------------------------------------------------------------------------------------------------------------------------------------------------------------------------------------------------------------------------------------------------------------|
| 2 <sup>ND</sup> | Exhibit 3 | The strength of topline is on display here once again. The height of the wither is balanced by the depth of the chest. Her strong stance is highlighted in the rear with square hocks and great length of rump. With exceptional spring of ribs and a beautifully deep barrel this doe also displays the areas of attachment in the udder being high and broad. A strong contender to her first place rival.                                                                                                                                |
|                 |           | TARLEENA LADY LAURELLE BELINDA CARDINAL                                                                                                                                                                                                                                                                                                                                                                                                                                                                                                     |
| 3RD             | Exhibit 1 | As you will appreciate, length is an important factor in my judging. It allows the doe to function efficiently, even during kidding times where the kiids crap the abdomen space. This doe displays that quality of length beautifully, continuing the length throug the rump allowing for a long and broad attachment. Her udder shows strong and extended attachement. One of her alluring qualities is the lovely long neckline that meets with a powerful forequarter.                                                                  |
|                 |           | SALETTE INFINITY PAUL& JENNY BAYARD                                                                                                                                                                                                                                                                                                                                                                                                                                                                                                         |
| 4TH             | Exhibit 4 | An older doe when first kidded , this girl is not out of place here. The length over the rump is showing the strong attachment of a blossoming udder. A strong and upright stance with a powerful chest. The development through the barrel is impressive showing good spring of rib and great development of depth.                                                                                                                                                                                                                        |
|                 |           | TALIA REENA CHRISTINE GORMAN                                                                                                                                                                                                                                                                                                                                                                                                                                                                                                                |