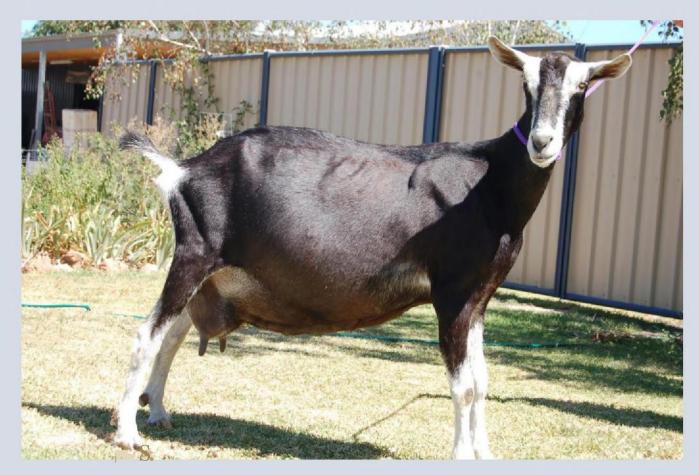

### CLASS 8 LA MANCHA DOE IN MILK EXHIBIT 16 DOB 14/12/16

KIDDED 16/11/20 RODEN TT SELINA

LACTATION 2ND

## 1st Exhibit 16

- This doe has a powerful frame. Strength through the muzzle and neck is reflected in powerful shoulders and a deep chest. Her high withers allow the smmoth transition to a well sprung and deep barrel. An impressive topline blends to a level rump. This doe carries her large udder with a confidence in her rear stance. The udder is attached high and wide at the rear with a strong medial ligament supporting the base of the udder. An attachment that is well forward to the barrel the teats are well placed. There is much to like about this doe and her confidence, strength and dairy character are vibrant features. RODENTT SELINA BELINDA CARDINAL
- 2<sup>ND</sup> Exhibit 17 The dairy character of both these does is infectious. This doe has a stunning rear attachment with idseal teat placement. The evenness of the udder is a great attribute and the development of the barrel along with the strong level topline are all amirable features. It is intersting that the strength we see in a forequarter is usually matched with a high wither as this doe possesses. Impressive first kidder. RODEN MALIBU BELINDA CARDNAL