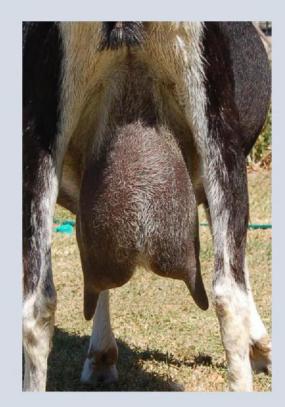

# AN DOE

| 1st             | Exhibit 10 | Such an elegant doe, her stature is upright and pronounced. With a blend of neckline and beautiful shouldering, we once again see the value of a prominent wither. A strong backline that rises to the thurl is set off by the level long rump that supports her udder. Great depth to the barrel and a broadly attached udder, this doe has a dairiness that is enchanting.                                                                                                                                                                                                                                                                                                                                                                                                                                                                                                                                                                                                                        |
|-----------------|------------|-----------------------------------------------------------------------------------------------------------------------------------------------------------------------------------------------------------------------------------------------------------------------------------------------------------------------------------------------------------------------------------------------------------------------------------------------------------------------------------------------------------------------------------------------------------------------------------------------------------------------------------------------------------------------------------------------------------------------------------------------------------------------------------------------------------------------------------------------------------------------------------------------------------------------------------------------------------------------------------------------------|
| 2 <sup>ND</sup> | Exhibit 11 | Length is all I see in this photo. A powerful head with a long tubular neckline, the blend to the shoulder is superb. The height of the wither is exceptional but the long and well developed torso behind this is eyecatching. Great depth where needed and rump long and level supporting a well attached udder.                                                                                                                                                                                                                                                                                                                                                                                                                                                                                                                                                                                                                                                                                  |
|                 |            | ANAMA SAPPHIRE BRYONY LEPOIDEVIN                                                                                                                                                                                                                                                                                                                                                                                                                                                                                                                                                                                                                                                                                                                                                                                                                                                                                                                                                                    |
| 3RD             | Exhibit 15 | Lovely large framed doe with an elgant stance. Her withers and shoulders a beautifully blended and she possesses a great depth to the barrel. The topline rises to the thurls and with a short sweep through the rump. The udder displays a good forward attachment and well placed teats. SKYDREAMS VENTURA CARRIE FLORANCE                                                                                                                                                                                                                                                                                                                                                                                                                                                                                                                                                                                                                                                                        |
| 4th             | Exhibit 13 | A graceful doe with a long and level topline. Her assets are the distinctive neckline and high blended wither. The udder displays solid attachment which generates from the rump. IMINAMUCK BELLENTINE JEMIMAH VAN GEFFEL                                                                                                                                                                                                                                                                                                                                                                                                                                                                                                                                                                                                                                                                                                                                                                           |
| 5th             | Exhibit 14 | Great potential shown here in this young doe. I love the head carriage (for exhibitors this alert stance does capture a judges eye). She shows characteristics of body length and a burgeoning udder.<br>IMINAMUCK CELESTE JEMIMAH VAN GEFFEL<br>Although this doe has some superb qualities, as a judge I will be attributing points to udder development (we place 33.3%<br>on udders). As this doe is on the run through and is reaching the dry stage, I can only judge on 66.7%. Having said that I<br>was so pleased to see such a great stature. Her long, deep barrel, deep chest and exquisite level rump leave me gasping<br>for more of this doe. She displays strength, length and a rear stance that is copy book. Added to that is a head and neckline<br>that oozes Nubian class. She heaped up a huge amount of that 66.7% allotted to her and for us all, would like to see her in<br>this competition in milk on the next round of virtual shows.<br>KILLARA RAM AISHA DEB PORTER |
| 6th             | Exhibit 12 |                                                                                                                                                                                                                                                                                                                                                                                                                                                                                                                                                                                                                                                                                                                                                                                                                                                                                                                                                                                                     |