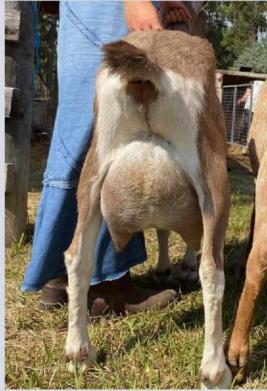

# TOGGENBURG DOE

| 1st             | Exhibit 6 | First Lactation, the future is assured with this doe. Lets look at her in sequence. A powerful muzzle with erect ear set leads to a long neckline. The blend to the shoulder is smooth and muscular. The chest is deep and broad and we get a glimpse of a prominent wither. She displays a strong topline which runs into a level and long rump. The barrel is deep and well sprung with great depth for her age. Then the udder, such a high and broad attachment to the rear is stunning, the medial ligament is strong and supports the large udder beautifully, the teat placement is perfect. And true to that long rump, the udder attaches well forward in a smooth meeting with the barrel. This young doe has a charismatic and engaging style. Dairiness exemplified. |
|-----------------|-----------|----------------------------------------------------------------------------------------------------------------------------------------------------------------------------------------------------------------------------------------------------------------------------------------------------------------------------------------------------------------------------------------------------------------------------------------------------------------------------------------------------------------------------------------------------------------------------------------------------------------------------------------------------------------------------------------------------------------------------------------------------------------------------------|
| 2 <sup>ND</sup> | Exhibit 7 | RODEN CACHE VERONA BELINDA CARDINAL<br>This doe has a beautiful topline. Long strong and the blend over the rump is superb. The length of the body and rump are<br>impressive. A very strong muzzle combined with a long neckline frame this doe, the elegance coming form the legth and blend<br>exhibited in the udder, where the attachment is high and broad, the teats placed beautifully and the forward attachment seems<br>to be inching further forward to the barrel. A beautiful doe.                                                                                                                                                                                                                                                                                 |
| 3RD             | Exhibit 9 | RODEN CACHE CHEYENNE<br>This doe displays a strong head sand muzzle, the neck and shoulder are strong and blended. Once again we can view the body<br>displaying length and blending into a level long rump. The attachment of udder is strong and high with great forward attachment<br>The strength of stance displays her ability to handle the milk production. Such a youthful and energetic doe for 5 lactations.                                                                                                                                                                                                                                                                                                                                                          |
| 4TH             | Exhibit 8 | KUDUMBA MALKIJAH CARRIE FLORENCE<br>A young doe, she is beginning to develop into production. Her body shows good length with a strong topline. For a young doe, the<br>docile impression in that powerful broad head is impressive. A strong stance over the rump.<br>EDENDALE ARCADIA EDENDALE FARM                                                                                                                                                                                                                                                                                                                                                                                                                                                                            |