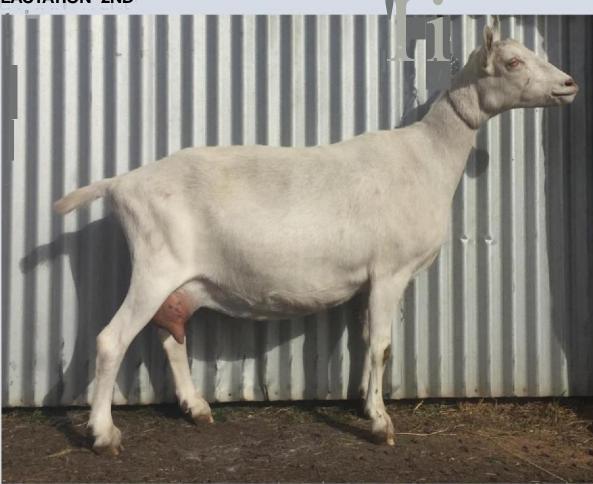

#### CLASS 1 SAANEN DOE IN MILK EXHIBIT 3 DOB 20/9/17

KIDDED 11/10/20 TARLEENA LADY LAURELLE

LACTATION 2ND

# SAANEN DOE

| 1st             | Exhibit 2 | This doe is a wonderful Dairy Goat. Her level topline runs to a level long rump, setting a great position for the udder to have a broader area of attachment. The prominent wither and deep chest give way to an even deeper barrel that displays well developed milk veins meeting a beautifully shaped and attached udder with a strong medial ligament. Her blend through the shoulder and through the thurls to the escutcheon, this doe is crafted, alluring and complete. A true Dairy Doe.<br>TARLEENA LADY LORETTA BELINDA CARDINAL |
|-----------------|-----------|---------------------------------------------------------------------------------------------------------------------------------------------------------------------------------------------------------------------------------------------------------------------------------------------------------------------------------------------------------------------------------------------------------------------------------------------------------------------------------------------------------------------------------------------|
| 2 <sup>ND</sup> | Exhibit 3 | The strength of topline is on display here once again. The height of the wither is balanced by the depth of the chest. Her strong stance is highlighted in the rear with square hocks and great length of rump. With exceptional spring of ribs and a beautifully deep barrel this doe also displays the areas of attachment in the udder being high and broad. A strong contender to her first place rival.                                                                                                                                |
|                 |           | TARLEENA LADY LAURELLE BELINDA CARDINAL                                                                                                                                                                                                                                                                                                                                                                                                                                                                                                     |
| 3RD             | Exhibit 1 | As you will appreciate, length is an important factor in my judging. It allows the doe to function efficiently, even during kidding times where the kiids crap the abdomen space. This doe displays that quality of length beautifully, continuing the length throug the rump allowing for a long and broad attachment. Her udder shows strong and extended attachement. One of her alluring qualities is the lovely long neckline that meets with a powerful forequarter.                                                                  |
|                 |           | SALETTE INFINITY PAUL& JENNY BAYARD                                                                                                                                                                                                                                                                                                                                                                                                                                                                                                         |
| 4TH             | Exhibit 4 | An older doe when first kidded , this girl is not out of place here. The length over the rump is showing the strong attachment of a blossoming udder. A strong and upright stance with a powerful chest. The development through the barrel is impressive showing good spring of rib and great development of depth.                                                                                                                                                                                                                        |
|                 |           | TALIA REENA CHRISTINE GORMAN                                                                                                                                                                                                                                                                                                                                                                                                                                                                                                                |