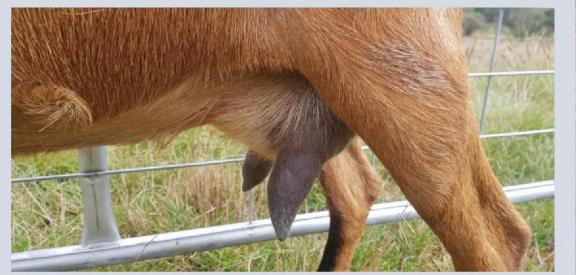

# TOGGENBURG DOE

| 1st             | Exhibit 6 | First Lactation, the future is assured with this doe. Lets look at her in sequence. A powerful muzzle with erect ear set leads to a long neckline. The blend to the shoulder is smooth and muscular. The chest is deep and broad and we get a glimpse of a prominent wither. She displays a strong topline which runs into a level and long rump. The barrel is deep and well sprung with great depth for her age. Then the udder, such a high and broad attachment to the rear is stunning, the medial ligament is strong and supports the large udder beautifully, the teat placement is perfect. And true to that long rump, the udder attaches well forward in a smooth meeting with the barrel. This young doe has a charismatic and engaging style. Dairiness exemplified. |
|-----------------|-----------|----------------------------------------------------------------------------------------------------------------------------------------------------------------------------------------------------------------------------------------------------------------------------------------------------------------------------------------------------------------------------------------------------------------------------------------------------------------------------------------------------------------------------------------------------------------------------------------------------------------------------------------------------------------------------------------------------------------------------------------------------------------------------------|
| 2 <sup>ND</sup> | Exhibit 7 | RODEN CACHE VERONA BELINDA CARDINAL<br>This doe has a beautiful topline. Long strong and the blend over the rump is superb. The length of the body and rump are<br>impressive. A very strong muzzle combined with a long neckline frame this doe, the elegance coming form the legth and blend<br>exhibited in the udder, where the attachment is high and broad, the teats placed beautifully and the forward attachment seems<br>to be inching further forward to the barrel. A beautiful doe.                                                                                                                                                                                                                                                                                 |
| 3RD             | Exhibit 9 | RODEN CACHE CHEYENNE<br>This doe displays a strong head sand muzzle, the neck and shoulder are strong and blended. Once again we can view the body<br>displaying length and blending into a level long rump. The attachment of udder is strong and high with great forward attachment<br>The strength of stance displays her ability to handle the milk production. Such a youthful and energetic doe for 5 lactations.                                                                                                                                                                                                                                                                                                                                                          |
| 4TH             | Exhibit 8 | KUDUMBA MALKIJAH CARRIE FLORENCE<br>A young doe, she is beginning to develop into production. Her body shows good length with a strong topline. For a young doe, the<br>docile impression in that powerful broad head is impressive. A strong stance over the rump.<br>EDENDALE ARCADIA EDENDALE FARM                                                                                                                                                                                                                                                                                                                                                                                                                                                                            |