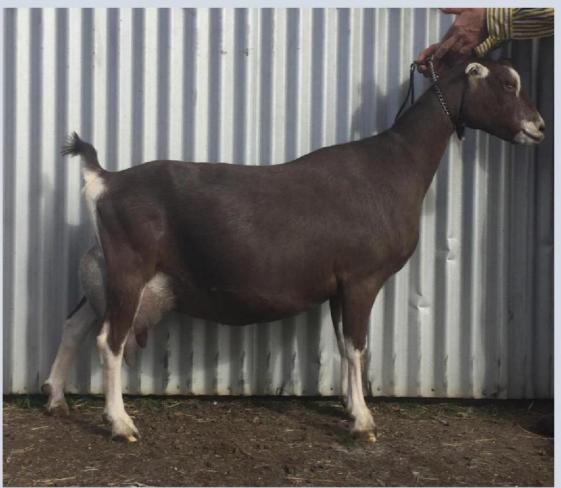

### CLASS 3 TOGGENBURG DOE IN MILK EXHIBIT 6 DOB 14/9/18

KIDDED 16/11/20 RODEN CACHE VERONA

# TOGGENBURG DOE

| 1st             | Exhibit 6 | First Lactation, the future is assured with this doe. Lets look at her in sequence. A powerful muzzle with erect ear set leads to a long neckline. The blend to the shoulder is smooth and muscular. The chest is deep and broad and we get a glimpse of a prominent wither. She displays a strong topline which runs into a level and long rump. The barrel is deep and well sprung with great depth for her age. Then the udder, such a high and broad attachment to the rear is stunning, the medial ligament is strong and supports the large udder beautifully, the teat placement is perfect. And true to that long rump, the udder attaches well forward in a smooth meeting with the barrel. This young doe has a charismatic and engaging style. Dairiness exemplified. |
|-----------------|-----------|----------------------------------------------------------------------------------------------------------------------------------------------------------------------------------------------------------------------------------------------------------------------------------------------------------------------------------------------------------------------------------------------------------------------------------------------------------------------------------------------------------------------------------------------------------------------------------------------------------------------------------------------------------------------------------------------------------------------------------------------------------------------------------|
| 2 <sup>ND</sup> | Exhibit 7 | RODEN CACHE VERONA BELINDA CARDINAL<br>This doe has a beautiful topline. Long strong and the blend over the rump is superb. The length of the body and rump are<br>impressive. A very strong muzzle combined with a long neckline frame this doe, the elegance coming form the legth and blend<br>exhibited in the udder, where the attachment is high and broad, the teats placed beautifully and the forward attachment seems<br>to be inching further forward to the barrel. A beautiful doe.                                                                                                                                                                                                                                                                                 |
| 3RD             | Exhibit 9 | RODEN CACHE CHEYENNE<br>This doe displays a strong head sand muzzle, the neck and shoulder are strong and blended. Once again we can view the body<br>displaying length and blending into a level long rump. The attachment of udder is strong and high with great forward attachment<br>The strength of stance displays her ability to handle the milk production. Such a youthful and energetic doe for 5 lactations.                                                                                                                                                                                                                                                                                                                                                          |
| 4TH             | Exhibit 8 | KUDUMBA MALKIJAH CARRIE FLORENCE<br>A young doe, she is beginning to develop into production. Her body shows good length with a strong topline. For a young doe, the<br>docile impression in that powerful broad head is impressive. A strong stance over the rump.<br>EDENDALE ARCADIA EDENDALE FARM                                                                                                                                                                                                                                                                                                                                                                                                                                                                            |