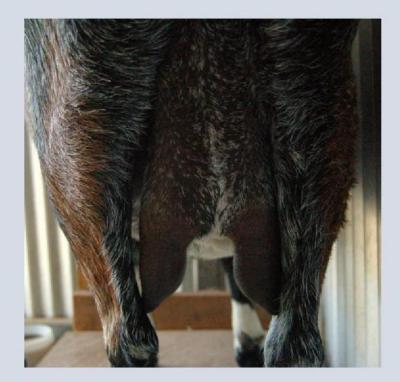

# AN DOE

| 1st             | Exhibit 10 | Such an elegant doe, her stature is upright and pronounced. With a blend of neckline and beautiful shouldering, we once again see the value of a prominent wither. A strong backline that rises to the thurl is set off by the level long rump that supports her udder. Great depth to the barrel and a broadly attached udder, this doe has a dairiness that is enchanting.                                                                                                                                                                                                                                                                                                                                                                                                                                                                                                                                                                                                                        |
|-----------------|------------|-----------------------------------------------------------------------------------------------------------------------------------------------------------------------------------------------------------------------------------------------------------------------------------------------------------------------------------------------------------------------------------------------------------------------------------------------------------------------------------------------------------------------------------------------------------------------------------------------------------------------------------------------------------------------------------------------------------------------------------------------------------------------------------------------------------------------------------------------------------------------------------------------------------------------------------------------------------------------------------------------------|
| 2 <sup>ND</sup> | Exhibit 11 | Length is all I see in this photo. A powerful head with a long tubular neckline, the blend to the shoulder is superb. The height of the wither is exceptional but the long and well developed torso behind this is eyecatching. Great depth where needed and rump long and level supporting a well attached udder.                                                                                                                                                                                                                                                                                                                                                                                                                                                                                                                                                                                                                                                                                  |
|                 |            | ANAMA SAPPHIRE BRYONY LEPOIDEVIN                                                                                                                                                                                                                                                                                                                                                                                                                                                                                                                                                                                                                                                                                                                                                                                                                                                                                                                                                                    |
| 3RD             | Exhibit 15 | Lovely large framed doe with an elgant stance. Her withers and shoulders a beautifully blended and she possesses a great depth to the barrel. The topline rises to the thurls and with a short sweep through the rump. The udder displays a good forward attachment and well placed teats. SKYDREAMS VENTURA CARRIE FLORANCE                                                                                                                                                                                                                                                                                                                                                                                                                                                                                                                                                                                                                                                                        |
| 4th             | Exhibit 13 | A graceful doe with a long and level topline. Her assets are the distinctive neckline and high blended wither. The udder displays solid attachment which generates from the rump. IMINAMUCK BELLENTINE JEMIMAH VAN GEFFEL                                                                                                                                                                                                                                                                                                                                                                                                                                                                                                                                                                                                                                                                                                                                                                           |
| 5th             | Exhibit 14 | Great potential shown here in this young doe. I love the head carriage (for exhibitors this alert stance does capture a judges eye). She shows characteristics of body length and a burgeoning udder.<br>IMINAMUCK CELESTE JEMIMAH VAN GEFFEL<br>Although this doe has some superb qualities, as a judge I will be attributing points to udder development (we place 33.3%<br>on udders). As this doe is on the run through and is reaching the dry stage, I can only judge on 66.7%. Having said that I<br>was so pleased to see such a great stature. Her long, deep barrel, deep chest and exquisite level rump leave me gasping<br>for more of this doe. She displays strength, length and a rear stance that is copy book. Added to that is a head and neckline<br>that oozes Nubian class. She heaped up a huge amount of that 66.7% allotted to her and for us all, would like to see her in<br>this competition in milk on the next round of virtual shows.<br>KILLARA RAM AISHA DEB PORTER |
| 6th             | Exhibit 12 |                                                                                                                                                                                                                                                                                                                                                                                                                                                                                                                                                                                                                                                                                                                                                                                                                                                                                                                                                                                                     |