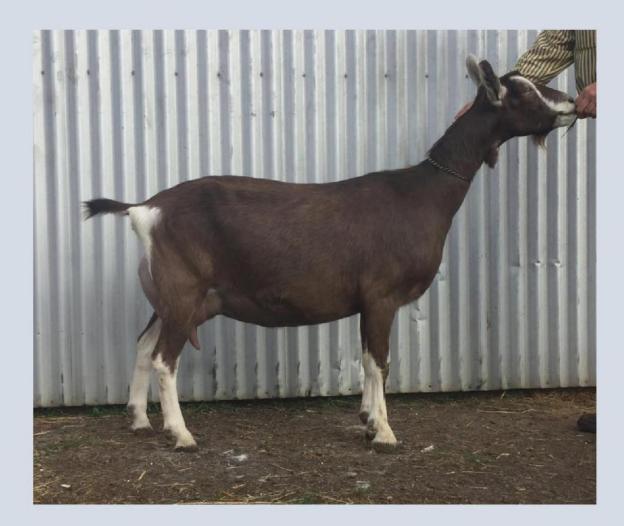

### CLASS 8 LA MANCHA DOE IN MILK EXHIBIT 16 DOB 14/12/16

KIDDED 16/11/20 RODEN TT SELINA

LACTATION 2ND

## 1st Exhibit 16

- This doe has a powerful frame. Strength through the muzzle and neck is reflected in powerful shoulders and a deep chest. Her high withers allow the smmoth transition to a well sprung and deep barrel. An impressive topline blends to a level rump. This doe carries her large udder with a confidence in her rear stance. The udder is attached high and wide at the rear with a strong medial ligament supporting the base of the udder. An attachment that is well forward to the barrel the teats are well placed. There is much to like about this doe and her confidence, strength and dairy character are vibrant features. RODENTT SELINA BELINDA CARDINAL
- 2<sup>ND</sup> Exhibit 17 The dairy character of both these does is infectious. This doe has a stunning rear attachment with idseal teat placement. The evenness of the udder is a great attribute and the development of the barrel along with the strong level topline are all amirable features. It is intersting that the strength we see in a forequarter is usually matched with a high wither as this doe possesses. Impressive first kidder. RODEN MALIBU BELINDA CARDNAL