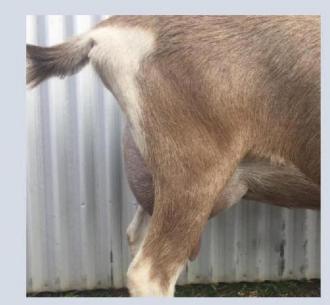

# AN DOE

| 1st             | Exhibit 10 | Such an elegant doe, her stature is upright and pronounced. With a blend of neckline and beautiful shouldering, we once again see the value of a prominent wither. A strong backline that rises to the thurl is set off by the level long rump that supports her udder. Great depth to the barrel and a broadly attached udder, this doe has a dairiness that is enchanting.                                                                                                                                                                                                                                                                                                                                                                                                                                                                                                                                                                                                                        |
|-----------------|------------|-----------------------------------------------------------------------------------------------------------------------------------------------------------------------------------------------------------------------------------------------------------------------------------------------------------------------------------------------------------------------------------------------------------------------------------------------------------------------------------------------------------------------------------------------------------------------------------------------------------------------------------------------------------------------------------------------------------------------------------------------------------------------------------------------------------------------------------------------------------------------------------------------------------------------------------------------------------------------------------------------------|
| 2 <sup>ND</sup> | Exhibit 11 | Length is all I see in this photo. A powerful head with a long tubular neckline, the blend to the shoulder is superb. The height of the wither is exceptional but the long and well developed torso behind this is eyecatching. Great depth where needed and rump long and level supporting a well attached udder.                                                                                                                                                                                                                                                                                                                                                                                                                                                                                                                                                                                                                                                                                  |
|                 |            | ANAMA SAPPHIRE BRYONY LEPOIDEVIN                                                                                                                                                                                                                                                                                                                                                                                                                                                                                                                                                                                                                                                                                                                                                                                                                                                                                                                                                                    |
| 3RD             | Exhibit 15 | Lovely large framed doe with an elgant stance. Her withers and shoulders a beautifully blended and she possesses a great depth to the barrel. The topline rises to the thurls and with a short sweep through the rump. The udder displays a good forward attachment and well placed teats. SKYDREAMS VENTURA CARRIE FLORANCE                                                                                                                                                                                                                                                                                                                                                                                                                                                                                                                                                                                                                                                                        |
| 4th             | Exhibit 13 | A graceful doe with a long and level topline. Her assets are the distinctive neckline and high blended wither. The udder displays solid attachment which generates from the rump. IMINAMUCK BELLENTINE JEMIMAH VAN GEFFEL                                                                                                                                                                                                                                                                                                                                                                                                                                                                                                                                                                                                                                                                                                                                                                           |
| 5th             | Exhibit 14 | Great potential shown here in this young doe. I love the head carriage (for exhibitors this alert stance does capture a judges eye). She shows characteristics of body length and a burgeoning udder.<br>IMINAMUCK CELESTE JEMIMAH VAN GEFFEL<br>Although this doe has some superb qualities, as a judge I will be attributing points to udder development (we place 33.3%<br>on udders). As this doe is on the run through and is reaching the dry stage, I can only judge on 66.7%. Having said that I<br>was so pleased to see such a great stature. Her long, deep barrel, deep chest and exquisite level rump leave me gasping<br>for more of this doe. She displays strength, length and a rear stance that is copy book. Added to that is a head and neckline<br>that oozes Nubian class. She heaped up a huge amount of that 66.7% allotted to her and for us all, would like to see her in<br>this competition in milk on the next round of virtual shows.<br>KILLARA RAM AISHA DEB PORTER |
| 6th             | Exhibit 12 |                                                                                                                                                                                                                                                                                                                                                                                                                                                                                                                                                                                                                                                                                                                                                                                                                                                                                                                                                                                                     |