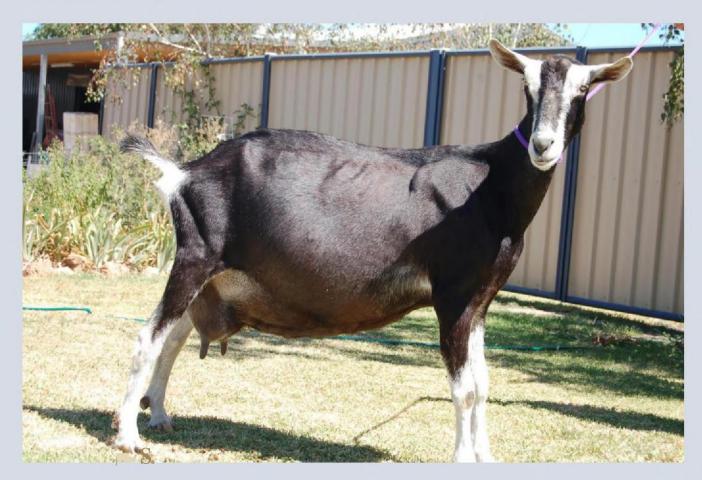

### CLASS 3 TOGGENBURG DOE IN MILK EXHIBIT 6 DOB 14/9/18

KIDDED 16/11/20 RODEN CACHE VERONA

# TOGGENBURG DOE

| 1st             | Exhibit 6 | First Lactation, the future is assured with this doe. Lets look at her in sequence. A powerful muzzle with erect ear set leads to a long neckline. The blend to the shoulder is smooth and muscular. The chest is deep and broad and we get a glimpse of a prominent wither. She displays a strong topline which runs into a level and long rump. The barrel is deep and well sprung with great depth for her age. Then the udder, such a high and broad attachment to the rear is stunning, the medial ligament is strong and supports the large udder beautifully, the teat placement is perfect. And true to that long rump, the udder attaches well forward in a smooth meeting with the barrel. This young doe has a charismatic and engaging style. Dairiness exemplified. |
|-----------------|-----------|----------------------------------------------------------------------------------------------------------------------------------------------------------------------------------------------------------------------------------------------------------------------------------------------------------------------------------------------------------------------------------------------------------------------------------------------------------------------------------------------------------------------------------------------------------------------------------------------------------------------------------------------------------------------------------------------------------------------------------------------------------------------------------|
| 2 <sup>ND</sup> | Exhibit 7 | RODEN CACHE VERONA BELINDA CARDINAL<br>This doe has a beautiful topline. Long strong and the blend over the rump is superb. The length of the body and rump are<br>impressive. A very strong muzzle combined with a long neckline frame this doe, the elegance coming form the legth and blend<br>exhibited in the udder, where the attachment is high and broad, the teats placed beautifully and the forward attachment seems<br>to be inching further forward to the barrel. A beautiful doe.                                                                                                                                                                                                                                                                                 |
| 3RD             | Exhibit 9 | RODEN CACHE CHEYENNE<br>This doe displays a strong head sand muzzle, the neck and shoulder are strong and blended. Once again we can view the body<br>displaying length and blending into a level long rump. The attachment of udder is strong and high with great forward attachment<br>The strength of stance displays her ability to handle the milk production. Such a youthful and energetic doe for 5 lactations.                                                                                                                                                                                                                                                                                                                                                          |
| 4TH             | Exhibit 8 | KUDUMBA MALKIJAH CARRIE FLORENCE<br>A young doe, she is beginning to develop into production. Her body shows good length with a strong topline. For a young doe, the<br>docile impression in that powerful broad head is impressive. A strong stance over the rump.<br>EDENDALE ARCADIA EDENDALE FARM                                                                                                                                                                                                                                                                                                                                                                                                                                                                            |

#### Exhibit 6 RODEN CACHE VERONA

When we talk of the spoils of youth, this doe has been blessed. She has such dairiness, grace, strength and milk potential as well as an extremely photogenic doe. It's rare that a first lactation is my champion but when qualities of this nature are displayed age is irrelevant. She simply is a breathtaking doe.