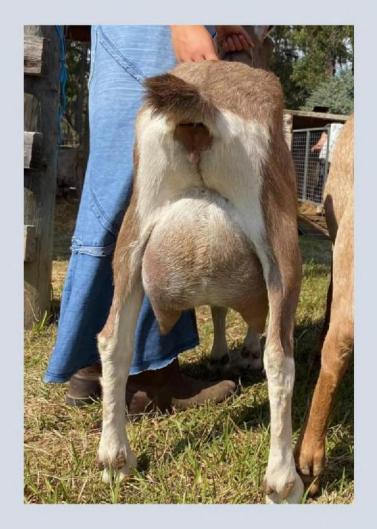

### CLASS 8 LA MANCHA DOE IN MILK EXHIBIT 16 DOB 14/12/16

KIDDED 16/11/20 RODEN TT SELINA

LACTATION 2ND

## 1st Exhibit 16

- This doe has a powerful frame. Strength through the muzzle and neck is reflected in powerful shoulders and a deep chest. Her high withers allow the smmoth transition to a well sprung and deep barrel. An impressive topline blends to a level rump. This doe carries her large udder with a confidence in her rear stance. The udder is attached high and wide at the rear with a strong medial ligament supporting the base of the udder. An attachment that is well forward to the barrel the teats are well placed. There is much to like about this doe and her confidence, strength and dairy character are vibrant features. RODENTT SELINA BELINDA CARDINAL
- 2<sup>ND</sup> Exhibit 17 The dairy character of both these does is infectious. This doe has a stunning rear attachment with idseal teat placement. The evenness of the udder is a great attribute and the development of the barrel along with the strong level topline are all amirable features. It is intersting that the strength we see in a forequarter is usually matched with a high wither as this doe possesses. Impressive first kidder. RODEN MALIBU BELINDA CARDNAL