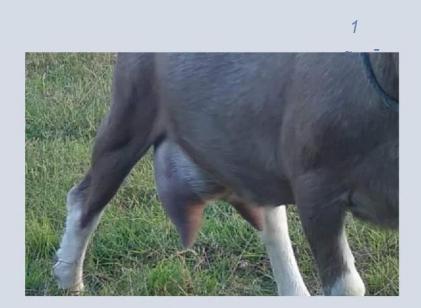

# 1st Exhibit 5 How exciting to judge a 6th lactation doe and to see such continuing qualities of dairiness have been carried through. Her chest and withers are classic and display strength and character. Her torso is beautifully sprung with great length and a magnificent barrel. Although the udder is not displaying the producton of youth, the rear photo gives us the impression of where the udder over many lactations swelled to fill the broad escutcheon. This doe is a picture of dairy character and sustained milking prowess. Her udder still displays great forward attachment and the tortuous milk veins giving a hint of the enormous amount of milk produced by this doe. Her face tells me more, she has a calm and engaging stare that shows her patience and endurance as well as a strength that held her in the alpha group of the herd. Thank you for sharing.