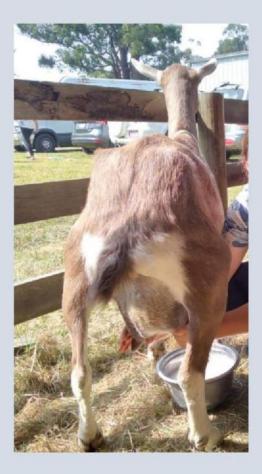

## 1st Exhibit 16

- This doe has a powerful frame. Strength through the muzzle and neck is reflected in powerful shoulders and a deep chest. Her high withers allow the smmoth transition to a well sprung and deep barrel. An impressive topline blends to a level rump. This doe carries her large udder with a confidence in her rear stance. The udder is attached high and wide at the rear with a strong medial ligament supporting the base of the udder. An attachment that is well forward to the barrel the teats are well placed. There is much to like about this doe and her confidence, strength and dairy character are vibrant features. RODENTT SELINA BELINDA CARDINAL
- 2<sup>ND</sup> Exhibit 17 The dairy character of both these does is infectious. This doe has a stunning rear attachment with idseal teat placement. The evenness of the udder is a great attribute and the development of the barrel along with the strong level topline are all amirable features. It is intersting that the strength we see in a forequarter is usually matched with a high wither as this doe possesses. Impressive first kidder. RODEN MALIBU BELINDA CARDNAL