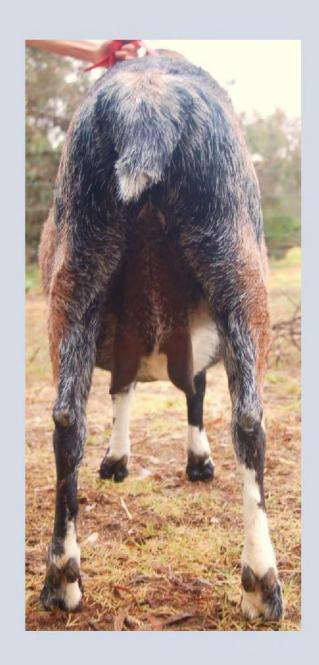

### CLASS 3 TOGGENBURG DOE IN MILK EXHIBIT 6 DOB 14/9/18

KIDDED 16/11/20 RODEN CACHE VERONA

# TOGGENBURG DOE

| 1st             | Exhibit 6 | First Lactation, the future is assured with this doe. Lets look at her in sequence. A powerful muzzle with erect ear set leads to a long neckline. The blend to the shoulder is smooth and muscular. The chest is deep and broad and we get a glimpse of a prominent wither. She displays a strong topline which runs into a level and long rump. The barrel is deep and well sprung with great depth for her age. Then the udder, such a high and broad attachment to the rear is stunning, the medial ligament is strong and supports the large udder beautifully, the teat placement is perfect. And true to that long rump, the udder attaches well forward in a smooth meeting with the barrel. This young doe has a charismatic and engaging style. Dairiness exemplified. |
|-----------------|-----------|----------------------------------------------------------------------------------------------------------------------------------------------------------------------------------------------------------------------------------------------------------------------------------------------------------------------------------------------------------------------------------------------------------------------------------------------------------------------------------------------------------------------------------------------------------------------------------------------------------------------------------------------------------------------------------------------------------------------------------------------------------------------------------|
| 2 <sup>ND</sup> | Exhibit 7 | RODEN CACHE VERONA BELINDA CARDINAL<br>This doe has a beautiful topline. Long strong and the blend over the rump is superb. The length of the body and rump are<br>impressive. A very strong muzzle combined with a long neckline frame this doe, the elegance coming form the legth and blend<br>exhibited in the udder, where the attachment is high and broad, the teats placed beautifully and the forward attachment seems<br>to be inching further forward to the barrel. A beautiful doe.                                                                                                                                                                                                                                                                                 |
| 3RD             | Exhibit 9 | RODEN CACHE CHEYENNE<br>This doe displays a strong head sand muzzle, the neck and shoulder are strong and blended. Once again we can view the body<br>displaying length and blending into a level long rump. The attachment of udder is strong and high with great forward attachment<br>The strength of stance displays her ability to handle the milk production. Such a youthful and energetic doe for 5 lactations.                                                                                                                                                                                                                                                                                                                                                          |
| 4TH             | Exhibit 8 | KUDUMBA MALKIJAH CARRIE FLORENCE<br>A young doe, she is beginning to develop into production. Her body shows good length with a strong topline. For a young doe, the<br>docile impression in that powerful broad head is impressive. A strong stance over the rump.<br>EDENDALE ARCADIA EDENDALE FARM                                                                                                                                                                                                                                                                                                                                                                                                                                                                            |