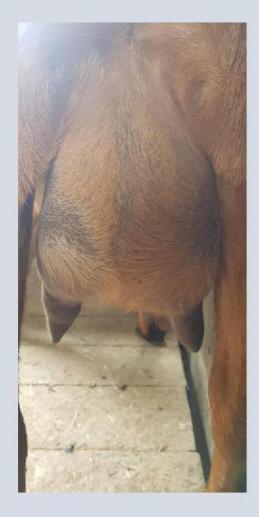

# 1st Exhibit 5 How exciting to judge a 6th lactation doe and to see such continuing qualities of dairiness have been carried through. Her chest and withers are classic and display strength and character. Her torso is beautifully sprung with great length and a magnificent barrel. Although the udder is not displaying the producton of youth, the rear photo gives us the impression of where the udder over many lactations swelled to fill the broad escutcheon. This doe is a picture of dairy character and sustained milking prowess. Her udder still displays great forward attachment and the tortuous milk veins giving a hint of the enormous amount of milk produced by this doe. Her face tells me more, she has a calm and engaging stare that shows her patience and endurance as well as a strength that held her in the alpha group of the herd. Thank you for sharing.