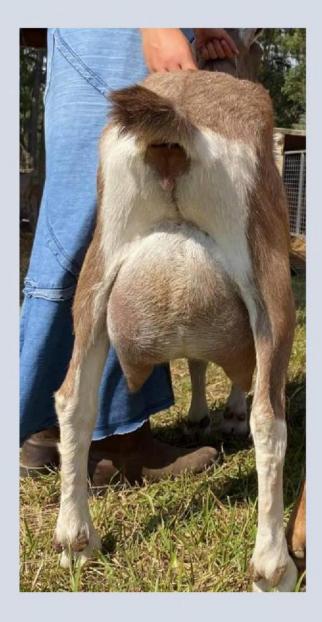

### CLASS 8 LA MANCHA DOE IN MILK EXHIBIT 16 DOB 14/12/16

KIDDED 16/11/20 RODEN TT SELINA

LACTATION 2ND

## 1st Exhibit 16

- This doe has a powerful frame. Strength through the muzzle and neck is reflected in powerful shoulders and a deep chest. Her high withers allow the smmoth transition to a well sprung and deep barrel. An impressive topline blends to a level rump. This doe carries her large udder with a confidence in her rear stance. The udder is attached high and wide at the rear with a strong medial ligament supporting the base of the udder. An attachment that is well forward to the barrel the teats are well placed. There is much to like about this doe and her confidence, strength and dairy character are vibrant features. RODENTT SELINA BELINDA CARDINAL
- 2<sup>ND</sup> Exhibit 17 The dairy character of both these does is infectious. This doe has a stunning rear attachment with idseal teat placement. The evenness of the udder is a great attribute and the development of the barrel along with the strong level topline are all amirable features. It is intersting that the strength we see in a forequarter is usually matched with a high wither as this doe possesses. Impressive first kidder. RODEN MALIBU BELINDA CARDNAL