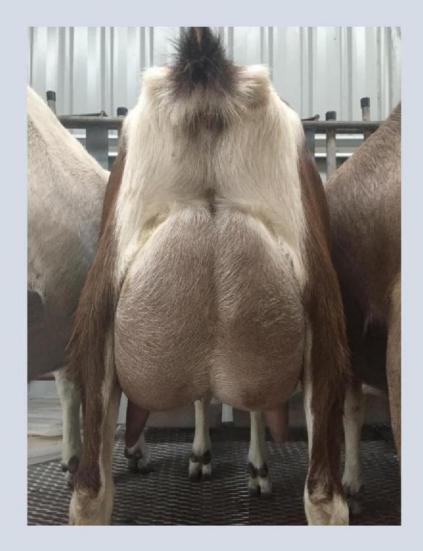

# SAANEN DOE

| 1st             | Exhibit 2 | This doe is a wonderful Dairy Goat. Her level topline runs to a level long rump, setting a great position for the udder to have a broader area of attachment. The prominent wither and deep chest give way to an even deeper barrel that displays well developed milk veins meeting a beautifully shaped and attached udder with a strong medial ligament. Her blend through the shoulder and through the thurls to the escutcheon, this doe is crafted, alluring and complete. A true Dairy Doe.<br>TARLEENA LADY LORETTA BELINDA CARDINAL |
|-----------------|-----------|---------------------------------------------------------------------------------------------------------------------------------------------------------------------------------------------------------------------------------------------------------------------------------------------------------------------------------------------------------------------------------------------------------------------------------------------------------------------------------------------------------------------------------------------|
| 2 <sup>ND</sup> | Exhibit 3 | The strength of topline is on display here once again. The height of the wither is balanced by the depth of the chest. Her strong stance is highlighted in the rear with square hocks and great length of rump. With exceptional spring of ribs and a beautifully deep barrel this doe also displays the areas of attachment in the udder being high and broad. A strong contender to her first place rival.                                                                                                                                |
|                 |           | TARLEENA LADY LAURELLE BELINDA CARDINAL                                                                                                                                                                                                                                                                                                                                                                                                                                                                                                     |
| 3RD             | Exhibit 1 | As you will appreciate, length is an important factor in my judging. It allows the doe to function efficiently, even during kidding times where the kiids crap the abdomen space. This doe displays that quality of length beautifully, continuing the length throug the rump allowing for a long and broad attachment. Her udder shows strong and extended attachement. One of her alluring qualities is the lovely long neckline that meets with a powerful forequarter.                                                                  |
|                 |           | SALETTE INFINITY PAUL& JENNY BAYARD                                                                                                                                                                                                                                                                                                                                                                                                                                                                                                         |
| 4TH             | Exhibit 4 | An older doe when first kidded , this girl is not out of place here. The length over the rump is showing the strong attachment of a blossoming udder. A strong and upright stance with a powerful chest. The development through the barrel is impressive showing good spring of rib and great development of depth.                                                                                                                                                                                                                        |
|                 |           | TALIA REENA CHRISTINE GORMAN                                                                                                                                                                                                                                                                                                                                                                                                                                                                                                                |