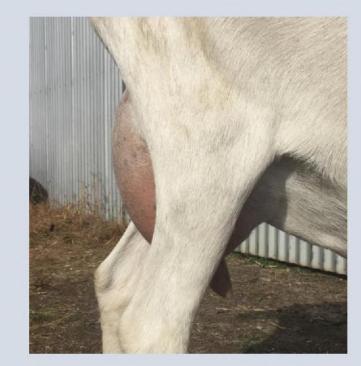

# 1st Exhibit 5 How exciting to judge a 6th lactation doe and to see such continuing qualities of dairiness have been carried through. Her chest and withers are classic and display strength and character. Her torso is beautifully sprung with great length and a magnificent barrel. Although the udder is not displaying the producton of youth, the rear photo gives us the impression of where the udder over many lactations swelled to fill the broad escutcheon. This doe is a picture of dairy character and sustained milking prowess. Her udder still displays great forward attachment and the tortuous milk veins giving a hint of the enormous amount of milk produced by this doe. Her face tells me more, she has a calm and engaging stare that shows her patience and endurance as well as a strength that held her in the alpha group of the herd. Thank you for sharing.

#### ACHTALLULAH BELLA BRYONY LEPOIDEVIN

3RD