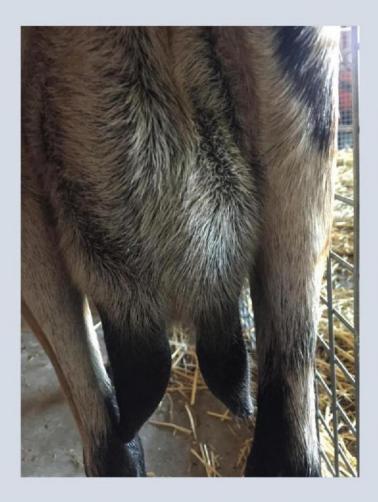

# TOGGENBURG DOE

| 1st             | Exhibit 6 | First Lactation, the future is assured with this doe. Lets look at her in sequence. A powerful muzzle with erect ear set leads to a long neckline. The blend to the shoulder is smooth and muscular. The chest is deep and broad and we get a glimpse of a prominent wither. She displays a strong topline which runs into a level and long rump. The barrel is deep and well sprung with great depth for her age. Then the udder, such a high and broad attachment to the rear is stunning, the medial ligament is strong and supports the large udder beautifully, the teat placement is perfect. And true to that long rump, the udder attaches well forward in a smooth meeting with the barrel. This young doe has a charismatic and engaging style. Dairiness exemplified. |
|-----------------|-----------|----------------------------------------------------------------------------------------------------------------------------------------------------------------------------------------------------------------------------------------------------------------------------------------------------------------------------------------------------------------------------------------------------------------------------------------------------------------------------------------------------------------------------------------------------------------------------------------------------------------------------------------------------------------------------------------------------------------------------------------------------------------------------------|
| 2 <sup>ND</sup> | Exhibit 7 | RODEN CACHE VERONA BELINDA CARDINAL<br>This doe has a beautiful topline. Long strong and the blend over the rump is superb. The length of the body and rump are<br>impressive. A very strong muzzle combined with a long neckline frame this doe, the elegance coming form the legth and blend<br>exhibited in the udder, where the attachment is high and broad, the teats placed beautifully and the forward attachment seems<br>to be inching further forward to the barrel. A beautiful doe.                                                                                                                                                                                                                                                                                 |
| 3RD             | Exhibit 9 | RODEN CACHE CHEYENNE<br>This doe displays a strong head sand muzzle, the neck and shoulder are strong and blended. Once again we can view the body<br>displaying length and blending into a level long rump. The attachment of udder is strong and high with great forward attachment<br>The strength of stance displays her ability to handle the milk production. Such a youthful and energetic doe for 5 lactations.                                                                                                                                                                                                                                                                                                                                                          |
| 4TH             | Exhibit 8 | KUDUMBA MALKIJAH CARRIE FLORENCE<br>A young doe, she is beginning to develop into production. Her body shows good length with a strong topline. For a young doe, the<br>docile impression in that powerful broad head is impressive. A strong stance over the rump.<br>EDENDALE ARCADIA EDENDALE FARM                                                                                                                                                                                                                                                                                                                                                                                                                                                                            |