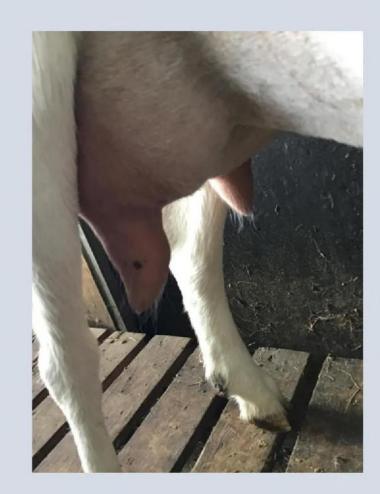

a forequarter is usually matched with a high wither as this doe possesses. Impressive first kidder. RODEN MALIBU BELINDA CARDNAL

3RD

#### CLASS 9 ALPINE DOE IN MILK EXHIBIT 18 DOB 16/8/16

#### KIDDED 9/18 CAROLANN PLAYGIRL

LACTATION 1 st RUNNING THROUGH





# ALPINE DOE

# **1 St Exhibit 18** Id love to see this doe in the flesh and to allow her to really show off. I can see the length of torso and a developing barrel. She provides us with a glimpse of a long and level rump. As she is running through the udder varies from a freshened udder but still shows the characte of brad attachment, evenness and a strong medial ligament. Great potential.

CAROLANN PLAYGIRL

 $2^{ND}$ 

3RD

## CLASS 1ST LACTATION BEST VESSELL EXHIBIT 1

#### DOB 22/10/19 SALETTE INFINITY

#### KIDDED 14/11/20







## CLASS 1ST LACTATION BEST VESSELL EXHIBIT 6

DOB 14/9/18

KIDDED 16/11/20 RODEN CACHE VERONA







## CLASS 1ST LACTATION BEST UDDER EXHIBIT 13

DOB 13/8/18

IMINAMUCK BELLENTINE

KIDDED 14/8/20







## CLASS 1ST LACTATION BEST UDDER EXHIBIT 14

### DOB 4/6/19 IMINAMUCK CELESTE KIDDED 8/12/20







## CLASS 1 ST LACTATION BEST UDDER EXHIBIT 17

 DOB 9/12/17
 RODEN MALIBU

 KIDDED 11/10/20





# 1ST LACTATION BEST UDDER

1 St Exceptional capacity a beautifully balanced udder that attached high and wide to the rar and strongly attached forward RODEN CACHE VERONA BELINDA CARDINAL.

2<sup>ND</sup> Exhibit 17 A beautifully balanced udder with great capacity. A high wide rear attachment with strong medial ligament. Milk out was a great feature and a strong forward attachment. RODEN MA