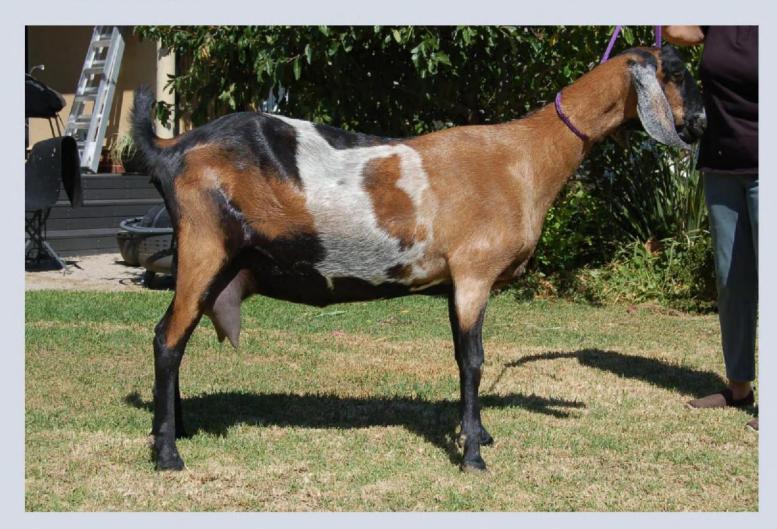

### CLASS 3 TOGGENBURG DOE IN MILK EXHIBIT 6 DOB 14/9/18

KIDDED 16/11/20 RODEN CACHE VERONA

# TOGGENBURG DOE

| 1st             | Exhibit 6 | First Lactation, the future is assured with this doe. Lets look at her in sequence. A powerful muzzle with erect ear set leads to a long neckline. The blend to the shoulder is smooth and muscular. The chest is deep and broad and we get a glimpse of a prominent wither. She displays a strong topline which runs into a level and long rump. The barrel is deep and well sprung with great depth for her age. Then the udder, such a high and broad attachment to the rear is stunning, the medial ligament is strong and supports the large udder beautifully, the teat placement is perfect. And true to that long rump, the udder attaches well forward in a smooth meeting with the barrel. This young doe has a charismatic and engaging style. Dairiness exemplified. |
|-----------------|-----------|----------------------------------------------------------------------------------------------------------------------------------------------------------------------------------------------------------------------------------------------------------------------------------------------------------------------------------------------------------------------------------------------------------------------------------------------------------------------------------------------------------------------------------------------------------------------------------------------------------------------------------------------------------------------------------------------------------------------------------------------------------------------------------|
| 2 <sup>ND</sup> | Exhibit 7 | RODEN CACHE VERONA BELINDA CARDINAL<br>This doe has a beautiful topline. Long strong and the blend over the rump is superb. The length of the body and rump are<br>impressive. A very strong muzzle combined with a long neckline frame this doe, the elegance coming form the legth and blend<br>exhibited in the udder, where the attachment is high and broad, the teats placed beautifully and the forward attachment seems<br>to be inching further forward to the barrel. A beautiful doe.                                                                                                                                                                                                                                                                                 |
| 3RD             | Exhibit 9 | RODEN CACHE CHEYENNE<br>This doe displays a strong head sand muzzle, the neck and shoulder are strong and blended. Once again we can view the body<br>displaying length and blending into a level long rump. The attachment of udder is strong and high with great forward attachment<br>The strength of stance displays her ability to handle the milk production. Such a youthful and energetic doe for 5 lactations.                                                                                                                                                                                                                                                                                                                                                          |
| 4TH             | Exhibit 8 | KUDUMBA MALKIJAH CARRIE FLORENCE<br>A young doe, she is beginning to develop into production. Her body shows good length with a strong topline. For a young doe, the<br>docile impression in that powerful broad head is impressive. A strong stance over the rump.<br>EDENDALE ARCADIA EDENDALE FARM                                                                                                                                                                                                                                                                                                                                                                                                                                                                            |