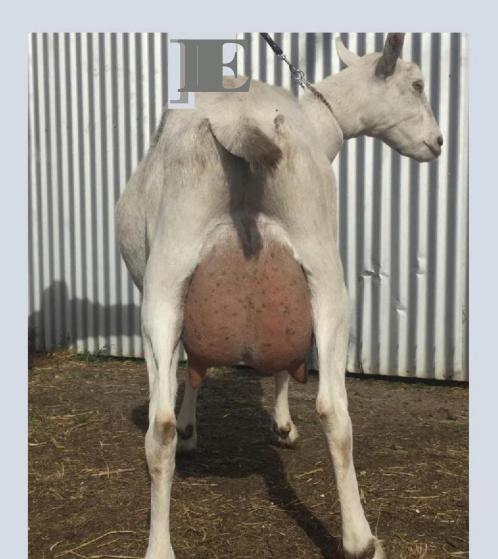

### CLASS 3 TOGGENBURG DOE IN MILK EXHIBIT 6 DOB 14/9/18

KIDDED 16/11/20 RODEN CACHE VERONA

# TOGGENBURG DOE

| 1st             | Exhibit 6 | First Lactation, the future is assured with this doe. Lets look at her in sequence. A powerful muzzle with erect ear set leads to a long neckline. The blend to the shoulder is smooth and muscular. The chest is deep and broad and we get a glimpse of a prominent wither. She displays a strong topline which runs into a level and long rump. The barrel is deep and well sprung with great depth for her age. Then the udder, such a high and broad attachment to the rear is stunning, the medial ligament is strong and supports the large udder beautifully, the teat placement is perfect. And true to that long rump, the udder attaches well forward in a smooth meeting with the barrel. This young doe has a charismatic and engaging style. Dairiness exemplified. |
|-----------------|-----------|----------------------------------------------------------------------------------------------------------------------------------------------------------------------------------------------------------------------------------------------------------------------------------------------------------------------------------------------------------------------------------------------------------------------------------------------------------------------------------------------------------------------------------------------------------------------------------------------------------------------------------------------------------------------------------------------------------------------------------------------------------------------------------|
| 2 <sup>ND</sup> | Exhibit 7 | RODEN CACHE VERONA BELINDA CARDINAL<br>This doe has a beautiful topline. Long strong and the blend over the rump is superb. The length of the body and rump are<br>impressive. A very strong muzzle combined with a long neckline frame this doe, the elegance coming form the legth and blend<br>exhibited in the udder, where the attachment is high and broad, the teats placed beautifully and the forward attachment seems<br>to be inching further forward to the barrel. A beautiful doe.                                                                                                                                                                                                                                                                                 |
| 3RD             | Exhibit 9 | RODEN CACHE CHEYENNE<br>This doe displays a strong head sand muzzle, the neck and shoulder are strong and blended. Once again we can view the body<br>displaying length and blending into a level long rump. The attachment of udder is strong and high with great forward attachment<br>The strength of stance displays her ability to handle the milk production. Such a youthful and energetic doe for 5 lactations.                                                                                                                                                                                                                                                                                                                                                          |
| 4TH             | Exhibit 8 | KUDUMBA MALKIJAH CARRIE FLORENCE<br>A young doe, she is beginning to develop into production. Her body shows good length with a strong topline. For a young doe, the<br>docile impression in that powerful broad head is impressive. A strong stance over the rump.<br>EDENDALE ARCADIA EDENDALE FARM                                                                                                                                                                                                                                                                                                                                                                                                                                                                            |