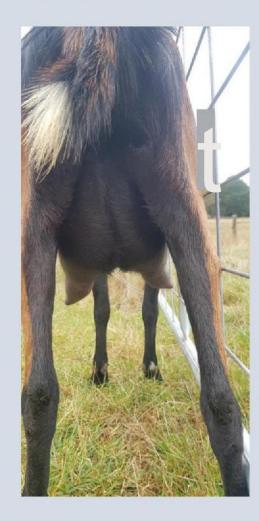

### CLASS 2 BRITISH ALPINE DOE IN MILK EXHIBIT 5 DOB 14/8/11

KIDDED 3/12/20 A CH TALLULAH BELLA

LACTATION 6TH

# 1st Exhibit 5 How exciting to judge a 6th lactation doe and to see such continuing qualities of dairiness have been carried through. Her chest and withers are classic and display strength and character. Her torso is beautifully sprung with great length and a magnificent barrel. Although the udder is not displaying the producton of youth, the rear photo gives us the impression of where the udder over many lactations swelled to fill the broad escutcheon. This doe is a picture of dairy character and sustained milking prowess. Her udder still displays great forward attachment and the tortuous milk veins giving a hint of the enormous amount of milk produced by this doe. Her face tells me more, she has a calm and engaging stare that shows her patience and endurance as well as a strength that held her in the alpha group of the herd. Thank you for sharing.

#### ACHTALLULAH BELLA BRYONY LEPOIDEVIN

3RD