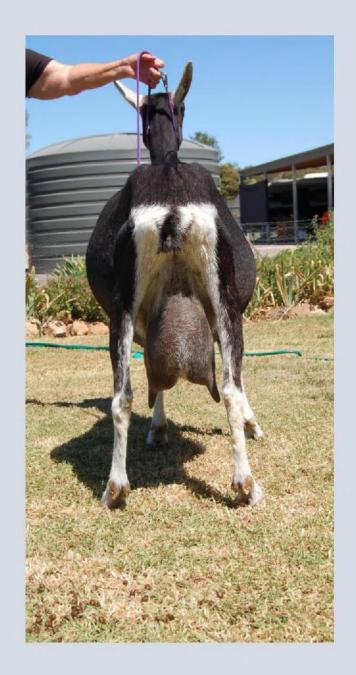

### CLASS 3 TOGGENBURG DOE IN MILK EXHIBIT 6 DOB 14/9/18

KIDDED 16/11/20 RODEN CACHE VERONA

# TOGGENBURG DOE

| 1st             | Exhibit 6 | First Lactation, the future is assured with this doe. Lets look at her in sequence. A powerful muzzle with erect ear set leads to a long neckline. The blend to the shoulder is smooth and muscular. The chest is deep and broad and we get a glimpse of a prominent wither. She displays a strong topline which runs into a level and long rump. The barrel is deep and well sprung with great depth for her age. Then the udder, such a high and broad attachment to the rear is stunning, the medial ligament is strong and supports the large udder beautifully, the teat placement is perfect. And true to that long rump, the udder attaches well forward in a smooth meeting with the barrel. This young doe has a charismatic and engaging style. Dairiness exemplified. |
|-----------------|-----------|----------------------------------------------------------------------------------------------------------------------------------------------------------------------------------------------------------------------------------------------------------------------------------------------------------------------------------------------------------------------------------------------------------------------------------------------------------------------------------------------------------------------------------------------------------------------------------------------------------------------------------------------------------------------------------------------------------------------------------------------------------------------------------|
| 2 <sup>ND</sup> | Exhibit 7 | RODEN CACHE VERONA BELINDA CARDINAL<br>This doe has a beautiful topline. Long strong and the blend over the rump is superb. The length of the body and rump are<br>impressive. A very strong muzzle combined with a long neckline frame this doe, the elegance coming form the legth and blend<br>exhibited in the udder, where the attachment is high and broad, the teats placed beautifully and the forward attachment seems<br>to be inching further forward to the barrel. A beautiful doe.                                                                                                                                                                                                                                                                                 |
| 3RD             | Exhibit 9 | RODEN CACHE CHEYENNE<br>This doe displays a strong head sand muzzle, the neck and shoulder are strong and blended. Once again we can view the body<br>displaying length and blending into a level long rump. The attachment of udder is strong and high with great forward attachment<br>The strength of stance displays her ability to handle the milk production. Such a youthful and energetic doe for 5 lactations.                                                                                                                                                                                                                                                                                                                                                          |
| 4TH             | Exhibit 8 | KUDUMBA MALKIJAH CARRIE FLORENCE<br>A young doe, she is beginning to develop into production. Her body shows good length with a strong topline. For a young doe, the<br>docile impression in that powerful broad head is impressive. A strong stance over the rump.<br>EDENDALE ARCADIA EDENDALE FARM                                                                                                                                                                                                                                                                                                                                                                                                                                                                            |

#### Exhibit 6 RODEN CACHE VERONA

When we talk of the spoils of youth, this doe has been blessed. She has such dairiness, grace, strength and milk potential as well as an extremely photogenic doe. It's rare that a first lactation is my champion but when qualities of this nature are displayed age is irrelevant. She simply is a breathtaking doe.