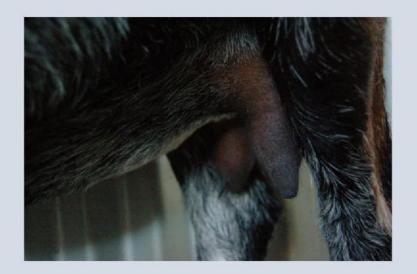

## 1st Exhibit 16

- This doe has a powerful frame. Strength through the muzzle and neck is reflected in powerful shoulders and a deep chest. Her high withers allow the smmoth transition to a well sprung and deep barrel. An impressive topline blends to a level rump. This doe carries her large udder with a confidence in her rear stance. The udder is attached high and wide at the rear with a strong medial ligament supporting the base of the udder. An attachment that is well forward to the barrel the teats are well placed. There is much to like about this doe and her confidence, strength and dairy character are vibrant features. RODENTT SELINA BELINDA CARDINAL
- 2<sup>ND</sup> Exhibit 17 The dairy character of both these does is infectious. This doe has a stunning rear attachment with idseal teat placement. The evenness of the udder is a great attribute and the development of the barrel along with the strong level topline are all amirable features. It is intersting that the strength we see in a forequarter is usually matched with a high wither as this doe possesses. Impressive first kidder. RODEN MALIBU BELINDA CARDNAL