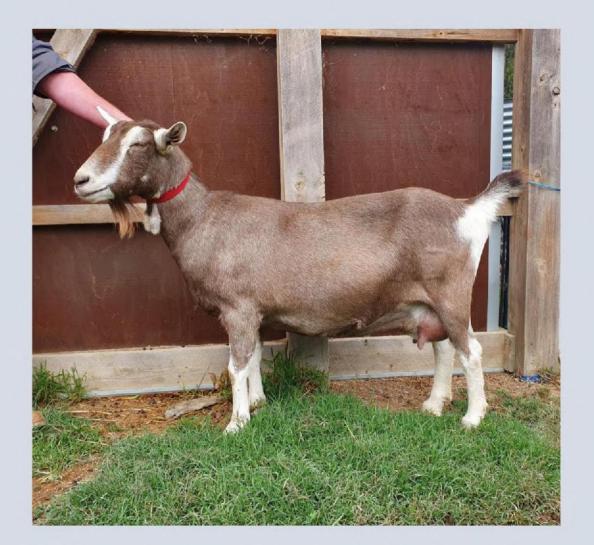

# TOGGENBURG DOE

| 1st             | Exhibit 6 | First Lactation, the future is assured with this doe. Lets look at her in sequence. A powerful muzzle with erect ear set leads to a long neckline. The blend to the shoulder is smooth and muscular. The chest is deep and broad and we get a glimpse of a prominent wither. She displays a strong topline which runs into a level and long rump. The barrel is deep and well sprung with great depth for her age. Then the udder, such a high and broad attachment to the rear is stunning, the medial ligament is strong and supports the large udder beautifully, the teat placement is perfect. And true to that long rump, the udder attaches well forward in a smooth meeting with the barrel. This young doe has a charismatic and engaging style. Dairiness exemplified. |
|-----------------|-----------|----------------------------------------------------------------------------------------------------------------------------------------------------------------------------------------------------------------------------------------------------------------------------------------------------------------------------------------------------------------------------------------------------------------------------------------------------------------------------------------------------------------------------------------------------------------------------------------------------------------------------------------------------------------------------------------------------------------------------------------------------------------------------------|
| 2 <sup>ND</sup> | Exhibit 7 | RODEN CACHE VERONA BELINDA CARDINAL<br>This doe has a beautiful topline. Long strong and the blend over the rump is superb. The length of the body and rump are<br>impressive. A very strong muzzle combined with a long neckline frame this doe, the elegance coming form the legth and blend<br>exhibited in the udder, where the attachment is high and broad, the teats placed beautifully and the forward attachment seems<br>to be inching further forward to the barrel. A beautiful doe.                                                                                                                                                                                                                                                                                 |
| 3RD             | Exhibit 9 | RODEN CACHE CHEYENNE<br>This doe displays a strong head sand muzzle, the neck and shoulder are strong and blended. Once again we can view the body<br>displaying length and blending into a level long rump. The attachment of udder is strong and high with great forward attachment<br>The strength of stance displays her ability to handle the milk production. Such a youthful and energetic doe for 5 lactations.                                                                                                                                                                                                                                                                                                                                                          |
| 4TH             | Exhibit 8 | KUDUMBA MALKIJAH CARRIE FLORENCE<br>A young doe, she is beginning to develop into production. Her body shows good length with a strong topline. For a young doe, the<br>docile impression in that powerful broad head is impressive. A strong stance over the rump.<br>EDENDALE ARCADIA EDENDALE FARM                                                                                                                                                                                                                                                                                                                                                                                                                                                                            |