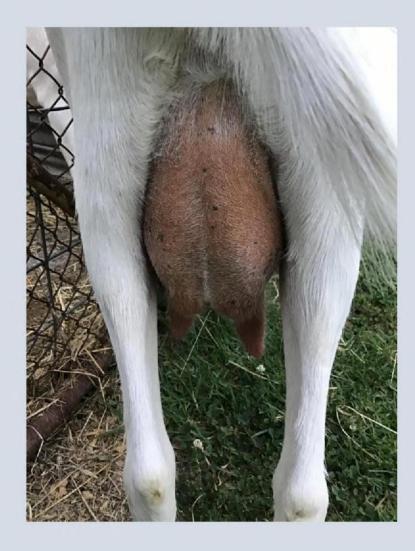

forequarter is usually matched with a high wither as this doe possesses. Impressive first kidder. RODEN MALIBU BELINDA CARDNAL

3RD

#### CLASS 9 ALPINE DOE IN MILK EXHIBIT 18 DOB 16/8/16

#### KIDDED 9/18 CAROLANN PLAYGIRL

LACTATION 1 st RUNNING THROUGH





# ALPINE DOE

# **1 St Exhibit 18** Id love to see this doe in the flesh and to allow her to really show off. I can see the length of torso and a developing barrel. She provides us with a glimpse of a long and level rump. As she is running through the udder varies from a freshened udder but still shows the characte of brad attachment, evenness and a strong medial ligament. Great potential.

CAROLANN PLAYGIRL

 $2^{ND}$ 

3RD

## CLASS 1ST LACTATION BEST VESSELL EXHIBIT 1

#### DOB 22/10/19 SALETTE INFINITY

#### KIDDED 14/11/20







## CLASS 1ST LACTATION BEST VESSELL EXHIBIT 6

DOB 14/9/18

KIDDED 16/11/20 RODEN CACHE VERONA







## CLASS 1ST LACTATION BEST UDDER EXHIBIT 13

DOB 13/8/18

IMINAMUCK BELLENTINE

KIDDED 14/8/20







## CLASS 1ST LACTATION BEST UDDER EXHIBIT 14

### DOB 4/6/19 IMINAMUCK CELESTE KIDDED 8/12/20







## CLASS 1 ST LACTATION BEST UDDER EXHIBIT 17

 DOB 9/12/17
 RODEN MALIBU

 KIDDED 11/10/20





# 1ST LACTATION BEST UDDER

1 St Exceptional capacity a beautifully balanced udder that attached high and wide to the rar and strongly attached forward RODEN CACHE VERONA BELINDA CARDINAL.

2<sup>ND</sup> Exhibit 17 A beautifully balanced udder with great capacity. A high wide rear attachment with strong medial ligament. Milk out was a great feature and a strong forward attachment. RODEN MALI