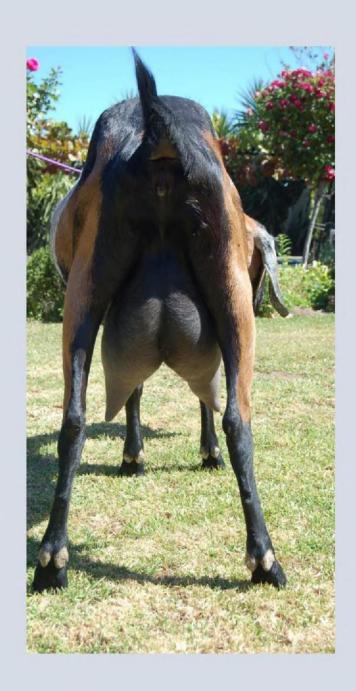

### CLASS 2 BRITISH ALPINE DOE IN MILK EXHIBIT 5 DOB 14/8/11

KIDDED 3/12/20 A CH TALLULAH BELLA

LACTATION 6TH

# 1st Exhibit 5 How exciting to judge a 6th lactation doe and to see such continuing qualities of dairiness have been carried through. Her chest and withers are classic and display strength and character. Her torso is beautifully sprung with great length and a magnificent barrel. Although the udder is not displaying the producton of youth, the rear photo gives us the impression of where the udder over many lactations swelled to fill the broad escutcheon. This doe is a picture of dairy character and sustained milking prowess. Her udder still displays great forward attachment and the tortuous milk veins giving a hint of the enormous amount of milk produced by this doe. Her face tells me more, she has a calm and engaging stare that shows her patience and endurance as well as a strength that held her in the alpha group of the herd. Thank you for sharing.