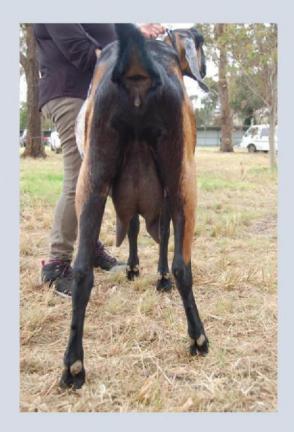

# AN DOE

| 1st             | Exhibit 10 | Such an elegant doe, her stature is upright and pronounced. With a blend of neckline and beautiful shouldering, we once again see the value of a prominent wither. A strong backline that rises to the thurl is set off by the level long rump that supports her udder. Great depth to the barrel and a broadly attached udder, this doe has a dairiness that is enchanting.                                                                                                                                                                                                                                                                                                                                                                                                                                                                                                                                                                                                                        |
|-----------------|------------|-----------------------------------------------------------------------------------------------------------------------------------------------------------------------------------------------------------------------------------------------------------------------------------------------------------------------------------------------------------------------------------------------------------------------------------------------------------------------------------------------------------------------------------------------------------------------------------------------------------------------------------------------------------------------------------------------------------------------------------------------------------------------------------------------------------------------------------------------------------------------------------------------------------------------------------------------------------------------------------------------------|
| 2 <sup>ND</sup> | Exhibit 11 | Length is all I see in this photo. A powerful head with a long tubular neckline, the blend to the shoulder is superb. The height of the wither is exceptional but the long and well developed torso behind this is eyecatching. Great depth where needed and rump long and level supporting a well attached udder.                                                                                                                                                                                                                                                                                                                                                                                                                                                                                                                                                                                                                                                                                  |
|                 |            | ANAMA SAPPHIRE BRYONY LEPOIDEVIN                                                                                                                                                                                                                                                                                                                                                                                                                                                                                                                                                                                                                                                                                                                                                                                                                                                                                                                                                                    |
| 3RD             | Exhibit 15 | Lovely large framed doe with an elgant stance. Her withers and shoulders a beautifully blended and she possesses a great depth to the barrel. The topline rises to the thurls and with a short sweep through the rump. The udder displays a good forward attachment and well placed teats. SKYDREAMS VENTURA CARRIE FLORANCE                                                                                                                                                                                                                                                                                                                                                                                                                                                                                                                                                                                                                                                                        |
| 4th             | Exhibit 13 | A graceful doe with a long and level topline. Her assets are the distinctive neckline and high blended wither. The udder displays solid attachment which generates from the rump. IMINAMUCK BELLENTINE JEMIMAH VAN GEFFEL                                                                                                                                                                                                                                                                                                                                                                                                                                                                                                                                                                                                                                                                                                                                                                           |
| 5th             | Exhibit 14 | Great potential shown here in this young doe. I love the head carriage (for exhibitors this alert stance does capture a judges eye). She shows characteristics of body length and a burgeoning udder.<br>IMINAMUCK CELESTE JEMIMAH VAN GEFFEL<br>Although this doe has some superb qualities, as a judge I will be attributing points to udder development (we place 33.3%<br>on udders). As this doe is on the run through and is reaching the dry stage, I can only judge on 66.7%. Having said that I<br>was so pleased to see such a great stature. Her long, deep barrel, deep chest and exquisite level rump leave me gasping<br>for more of this doe. She displays strength, length and a rear stance that is copy book. Added to that is a head and neckline<br>that oozes Nubian class. She heaped up a huge amount of that 66.7% allotted to her and for us all, would like to see her in<br>this competition in milk on the next round of virtual shows.<br>KILLARA RAM AISHA DEB PORTER |
| 6th             | Exhibit 12 |                                                                                                                                                                                                                                                                                                                                                                                                                                                                                                                                                                                                                                                                                                                                                                                                                                                                                                                                                                                                     |