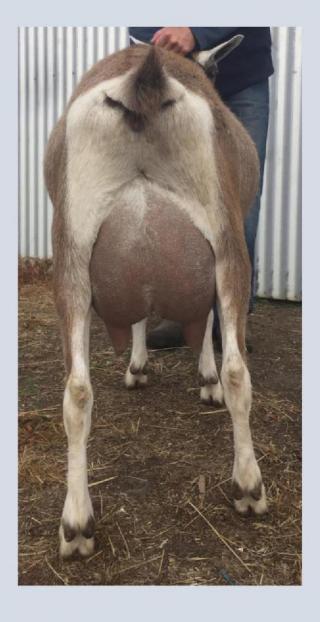

# TOGGENBURG DOE

| 1st             | Exhibit 6 | First Lactation, the future is assured with this doe. Lets look at her in sequence. A powerful muzzle with erect ear set leads to a long neckline. The blend to the shoulder is smooth and muscular. The chest is deep and broad and we get a glimpse of a prominent wither. She displays a strong topline which runs into a level and long rump. The barrel is deep and well sprung with great depth for her age. Then the udder, such a high and broad attachment to the rear is stunning, the medial ligament is strong and supports the large udder beautifully, the teat placement is perfect. And true to that long rump, the udder attaches well forward in a smooth meeting with the barrel. This young doe has a charismatic and engaging style. Dairiness exemplified. |
|-----------------|-----------|----------------------------------------------------------------------------------------------------------------------------------------------------------------------------------------------------------------------------------------------------------------------------------------------------------------------------------------------------------------------------------------------------------------------------------------------------------------------------------------------------------------------------------------------------------------------------------------------------------------------------------------------------------------------------------------------------------------------------------------------------------------------------------|
| 2 <sup>ND</sup> | Exhibit 7 | RODEN CACHE VERONA BELINDA CARDINAL<br>This doe has a beautiful topline. Long strong and the blend over the rump is superb. The length of the body and rump are<br>impressive. A very strong muzzle combined with a long neckline frame this doe, the elegance coming form the legth and blend<br>exhibited in the udder, where the attachment is high and broad, the teats placed beautifully and the forward attachment seems<br>to be inching further forward to the barrel. A beautiful doe.                                                                                                                                                                                                                                                                                 |
| 3RD             | Exhibit 9 | RODEN CACHE CHEYENNE<br>This doe displays a strong head sand muzzle, the neck and shoulder are strong and blended. Once again we can view the body<br>displaying length and blending into a level long rump. The attachment of udder is strong and high with great forward attachment<br>The strength of stance displays her ability to handle the milk production. Such a youthful and energetic doe for 5 lactations.                                                                                                                                                                                                                                                                                                                                                          |
| 4TH             | Exhibit 8 | KUDUMBA MALKIJAH CARRIE FLORENCE<br>A young doe, she is beginning to develop into production. Her body shows good length with a strong topline. For a young doe, the<br>docile impression in that powerful broad head is impressive. A strong stance over the rump.<br>EDENDALE ARCADIA EDENDALE FARM                                                                                                                                                                                                                                                                                                                                                                                                                                                                            |