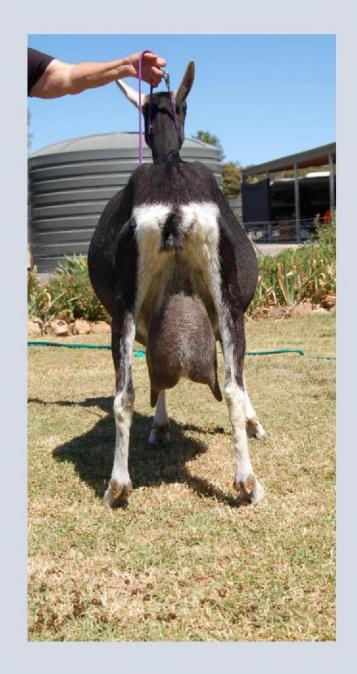

### CLASS 4 ANGLO NUBIAN DOE IN MILK EXHIBIT 10 DOB 14/9/17

KIDDED 7/7/20 DOWN UDDER AMAIA

# AN DOE

| 1st             | Exhibit 10 | Such an elegant doe, her stature is upright and pronounced. With a blend of neckline and beautiful shouldering, we once again see the value of a prominent wither. A strong backline that rises to the thurl is set off by the level long rump that supports her udder. Great depth to the barrel and a broadly attached udder, this doe has a dairiness that is enchanting.                                                                                                                                                                                                                                                                                                                                                                                                                                                                                                                                                                                                                        |
|-----------------|------------|-----------------------------------------------------------------------------------------------------------------------------------------------------------------------------------------------------------------------------------------------------------------------------------------------------------------------------------------------------------------------------------------------------------------------------------------------------------------------------------------------------------------------------------------------------------------------------------------------------------------------------------------------------------------------------------------------------------------------------------------------------------------------------------------------------------------------------------------------------------------------------------------------------------------------------------------------------------------------------------------------------|
| 2 <sup>ND</sup> | Exhibit 11 | Length is all I see in this photo. A powerful head with a long tubular neckline, the blend to the shoulder is superb. The height of the wither is exceptional but the long and well developed torso behind this is eyecatching. Great depth where needed and rump long and level supporting a well attached udder.                                                                                                                                                                                                                                                                                                                                                                                                                                                                                                                                                                                                                                                                                  |
|                 |            | ANAMA SAPPHIRE BRYONY LEPOIDEVIN                                                                                                                                                                                                                                                                                                                                                                                                                                                                                                                                                                                                                                                                                                                                                                                                                                                                                                                                                                    |
| 3RD             | Exhibit 15 | Lovely large framed doe with an elgant stance. Her withers and shoulders a beautifully blended and she possesses a great depth to the barrel. The topline rises to the thurls and with a short sweep through the rump. The udder displays a good forward attachment and well placed teats. SKYDREAMS VENTURA CARRIE FLORANCE                                                                                                                                                                                                                                                                                                                                                                                                                                                                                                                                                                                                                                                                        |
| 4th             | Exhibit 13 | A graceful doe with a long and level topline. Her assets are the distinctive neckline and high blended wither. The udder displays solid attachment which generates from the rump. IMINAMUCK BELLENTINE JEMIMAH VAN GEFFEL                                                                                                                                                                                                                                                                                                                                                                                                                                                                                                                                                                                                                                                                                                                                                                           |
| 5th             | Exhibit 14 | Great potential shown here in this young doe. I love the head carriage (for exhibitors this alert stance does capture a judges eye). She shows characteristics of body length and a burgeoning udder.<br>IMINAMUCK CELESTE JEMIMAH VAN GEFFEL<br>Although this doe has some superb qualities, as a judge I will be attributing points to udder development (we place 33.3%<br>on udders). As this doe is on the run through and is reaching the dry stage, I can only judge on 66.7%. Having said that I<br>was so pleased to see such a great stature. Her long, deep barrel, deep chest and exquisite level rump leave me gasping<br>for more of this doe. She displays strength, length and a rear stance that is copy book. Added to that is a head and neckline<br>that oozes Nubian class. She heaped up a huge amount of that 66.7% allotted to her and for us all, would like to see her in<br>this competition in milk on the next round of virtual shows.<br>KILLARA RAM AISHA DEB PORTER |
| 6th             | Exhibit 12 |                                                                                                                                                                                                                                                                                                                                                                                                                                                                                                                                                                                                                                                                                                                                                                                                                                                                                                                                                                                                     |